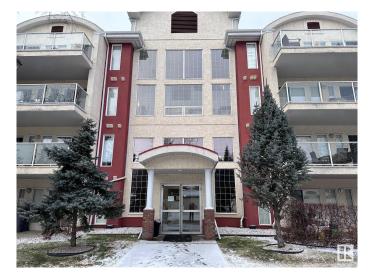

#### \$212,000

2 Bedroom, 1.00 Bathroom, 864 sqft Condo / Townhouse on 0.00 Acres

Westmount, Edmonton, AB

Welcome to Glenora Mansion. This fully furnished condo unit located on the main floor with two bedrooms, one bathroom is move-in ready. Newly painted walls, laminated flooring with ensuite washer and dryer and corner gas fireplace. Includes one surface covered car parking space. Amenities include an exercise room, underground carwash and ample visitor parking area. Conveniently located near the Grant McEwan University, Brewery Shopping District and Manchester Square, this unit will impress you.

#### **Amenities**

County

Air Conditioner, Car Wash, Exercise Room, Intercom, Parking-Visitor, **Amenities** 

Patio, Security Door

Parking Spaces 1

Stall **Parking** 