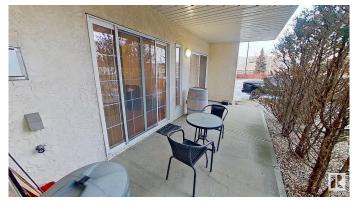

#### \$212,000

2 Bedroom, 1.00 Bathroom, 864 sqft Condo / Townhouse on 0.00 Acres

Westmount, Edmonton, AB

Welcome to Glenora Mansion. This fully furnished condo unit located on the main floor with two bedrooms, one bathroom is move-in ready. Newly painted walls, laminated flooring with ensuite washer and dryer and corner gas fireplace. Includes one surface covered car parking space. Amenities include an exercise room, underground carwash and ample visitor parking area. Conveniently located near the Grant McEwan University, Brewery Shopping District and Manchester Square, this unit will impress you.

#### Interior

Dishwasher-Built-In, Dryer, Furniture Included, Garburator, Microwave **Appliances** 

Hood Fan, Oven-Microwave, Refrigerator, Stove-Electric, Washer,

Window Coverings

Forced Air-1, Natural Gas Heating