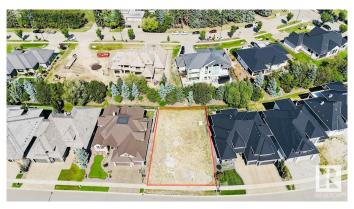

### \$759,000

0 Bedroom, 0.00 Bathroom, Single Family on 0.00 Acres

Windermere, Edmonton, AB

Experience Luxury Custom Home Living By The River Valley IN WINDERMERE GRANDE w/over 9300+ Sq.ft. (69' approx Building Pocket WALKOUT LOT) Very quiet and tucked away from the bustle of the city, this prestigious community of Windermere Grande is the perfect place to build your Estate home ideal for both BUNGALOW STYLE OR 2 STOREY. It is close to some of Edmonton's best shops, restaurants, and golf course offering a luxurious, amenity-rich lifestyle nestled near the River Valley. Make your real estate ambitions a reality and build something Grande as the name suggest. Enjoy the stunning surroundings of the Edmonton River Valley and amazing amenities such as a beautifully manicured golf course, and shopping at the Currents of Windermere.

## **Community Information**

Address 2795 Wheaton Drive

Area Edmonton

Subdivision Windermere

City Edmonton
County ALBERTA

Province AB

Postal Code T6W 2M6