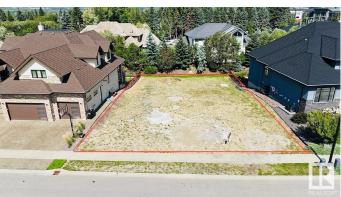

### \$759,000

0 Bedroom, 0.00 Bathroom, Single Family on 0.00 Acres

Windermere, Edmonton, AB

Experience Luxury Custom Home Living By The River Valley IN WINDERMERE GRANDE w/over 9300+ Sq.ft. (69' approx Building Pocket WALKOUT LOT) Very quiet and tucked away from the bustle of the city, this prestigious community of Windermere Grande is the perfect place to build your Estate home ideal for both BUNGALOW STYLE OR 2 STOREY. It is close to some of Edmonton's best shops, restaurants, and golf course offering a luxurious, amenity-rich lifestyle nestled near the River Valley. Make your real estate ambitions a reality and build something Grande as the name suggest. Enjoy the stunning surroundings of the Edmonton River Valley and amazing amenities such as a beautifully manicured golf course, and shopping at the Currents of Windermere.

## **Community Information**

Address 2795 Wheaton Drive

Area Edmonton

Subdivision Windermere

City Edmonton
County ALBERTA

Province AB

Postal Code T6W 2M6