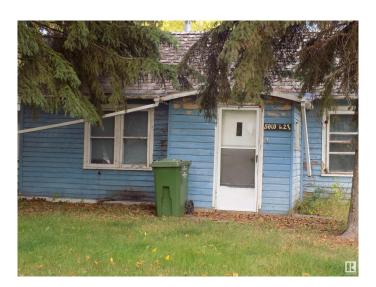

# \$59,000

1 Bedroom, 1.00 Bathroom, 560 sqft Single Family on 0.00 Acres

City Center South, Wetaskiwin, AB

Great Opportunity to develop on this Affordable Lot in a central location that has a R2 zoning (LUB) which allows for a single family detached home or a semi detached home (duplex). The lot is 50' x 120' approximately. There is front street and back lane access. The property is sold "As Is, Where Is". The current structure is uninhabitable. No warranties or representations are being made.

Built in 1940

#### **Exterior**

Exterior Wood

Exterior Features Back Lane, Flat Site, Playground Nearby, Schools, Shopping Nearby

Roof Asphalt Shingles

Construction Wood

Foundation See Remarks