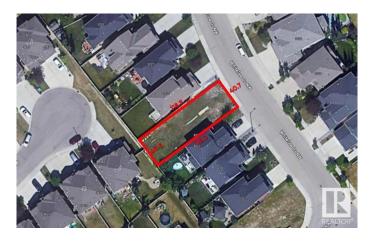

### \$399,500

0 Bedroom, 0.00 Bathroom, Single Family on 0.00 Acres

Windermere, Edmonton, AB

Discover the epitome of luxury living with over 4800+ sq.ft. lot area in the prestigious Windermere community. Nestled in a serene location away from the city's hustle and bustle, this property offers a tranquil retreat while being close to Edmontonâ€<sup>TM</sup>s finest amenities. 32' approx building pocket, offering endless possibilities to design your dream home. Enjoy easy access to some of Edmontonâ€<sup>TM</sup>s best shops, restaurants, and the beautifully manicured golf course. Just minutes away from the Currents of Windermere, providing a variety of high-end shopping and dining options.

## **Community Information**

| Address     | 3223 Whitelaw Drive |
|-------------|---------------------|
| Area        | Edmonton            |
| Subdivision | Windermere          |

| City        | Edmonton |
|-------------|----------|
| County      | ALBERTA  |
| Province    | AB       |
| Postal Code | T6W 0P8  |