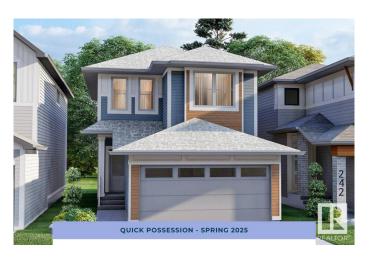

# \$524,900 - 7344 182 Avenue, Edmonton

MLS® #E4412276

## \$524.900

3 Bedroom, 2.50 Bathroom, 1,567 sqft Single Family on 0.00 Acres

Crystallina Nera East, Edmonton, AB

Step into the Ashby, where affordability meets functionality. At the centre of the home is an L-shaped level 1 kitchen with optimal storage space and an island where you can watch your favourite tv shows while eating breakfast. Flowing into the dining nook and perfectly into the great room, the open concept main floor is the ideal space to gather and entertain. The second floor offers a central bonus room that strategically separates the primary suite from the 2 additional bedrooms, complete with a full bathroom and convenient upper floor laundry. The basement is roughed in for a 1 bedroom suite, complete with an exterior side entrance.