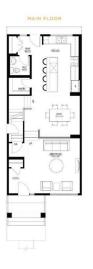

### \$539.900

3 Bedroom, 2.50 Bathroom, 1,781 sqft Single Family on 0.00 Acres

Edgemont (Edmonton), Edmonton, AB

Step right into the Alder, our lavish split level model. Designed with open concept living in mind, the main floor boasts a grand great room with plenty of space to entertain and gather. Continue through your cozy dining nook to reach the thoughtfully crafted level 1 kitchen which can accommodate the addition of a 9' island, perfect for hosting friends and family! Upstairs, there is an impressive primary suite with dual sinks and a bonus room for everyone to enjoy. The basement is already roughed in for a 2 bedroom suite, and comes complete with an exterior side entrance to the basement.