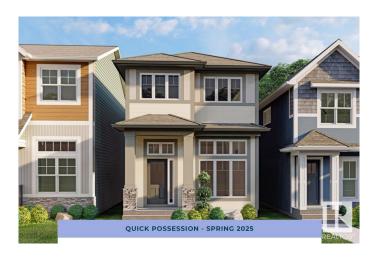

### \$539.900

3 Bedroom, 2.50 Bathroom, 1,781 sqft Single Family on 0.00 Acres

Edgemont (Edmonton), Edmonton, AB

Step right into the Alder, our lavish split level model. Designed with open concept living in mind, the main floor boasts a grand great room with plenty of space to entertain and gather. Continue through your cozy dining nook to reach the thoughtfully crafted level 1 kitchen which can accommodate the addition of a 9' island, perfect for hosting friends and family! Upstairs, there is an impressive primary suite with dual sinks and a bonus room for everyone to enjoy. The basement is already roughed in for a 2 bedroom suite, and comes complete with an exterior side entrance to the basement.