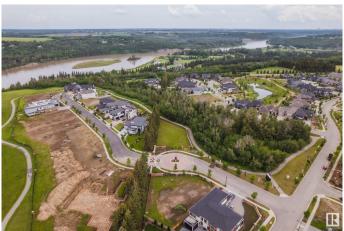

## \$725,000

0 Bedroom, 0.00 Bathroom, Condo / Townhouse on 0.00 Acres

Keswick Area, Edmonton, AB

Live amongst some of Edmonton's nicest homes. Priced well below the city tax assessment!! THE BANKS AT HENDERICKS POINTE! This once and a lifetime opportunity to build your dream home in Edmonton's premier community, Keswick has arrived. A unique location backing the trees/ravines awaits your future dream home. THIS 62' BUILDING POCKET WITH AN AMZING 14,600 SQFT LOT HAS SO MUCH SPACE TO OFFER. Nature is truly at your doorstep with walking trails, parks and ponds in this amazing community. Steps to the North Saskatchewan and minutes to all of Windermere's amenities makes this a perfect location for your dream home. If you love golf then Windermere Golf and Country Club is just minutes away. With parcels of land like this hard to find, now is the time! \*Partial plans developed by Ace Lange Homes are available as part of this purchase - have them build for you or choose your own builder\*

### **Exterior**

Exterior Features Airport Nearby, Backs Onto Park/Trees, Corner Lot, Fenced, Golf

Nearby, Ravine View, River Valley View, Schools, Shopping Nearby, Ski

Hill Nearby