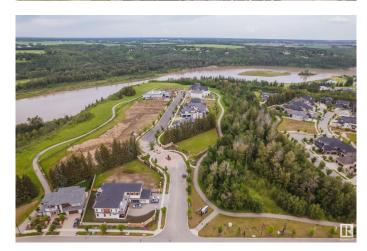

## \$725,000

0 Bedroom, 0.00 Bathroom, Condo / Townhouse on 0.00 Acres

Keswick Area, Edmonton, AB

Live amongst some of Edmonton's nicest homes. Priced well below the city tax assessment!! THE BANKS AT HENDERICKS POINTE! This once and a lifetime opportunity to build your dream home in Edmonton's premier community, Keswick has arrived. A unique location backing the trees/ravines awaits your future dream home. THIS 62' BUILDING POCKET WITH AN AMZING 14,600 SQFT LOT HAS SO MUCH SPACE TO OFFER. Nature is truly at your doorstep with walking trails, parks and ponds in this amazing community. Steps to the North Saskatchewan and minutes to all of Windermere's amenities makes this a perfect location for your dream home. If you love golf then Windermere Golf and Country Club is just minutes away. With parcels of land like this hard to find, now is the time! \*Partial plans developed by Ace Lange Homes are available as part of this purchase - have them build for you or choose your own builder\*

### **Exterior**

Exterior Features Airport Nearby, Backs Onto Park/Trees, Corner Lot, Fenced, Golf

Nearby, Ravine View, River Valley View, Schools, Shopping Nearby, Ski

Hill Nearby