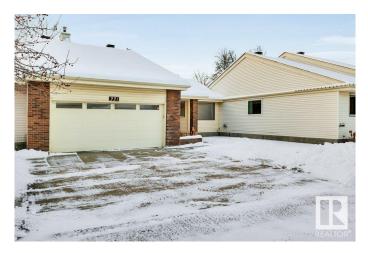

# \$359,000 - 221 Oeming Road, Edmonton

MLS® #E4414760

### \$359,000

3 Bedroom, 2.00 Bathroom, 1,121 sqft Condo / Townhouse on 0.00 Acres

Bulyea Heights, Edmonton, AB

Welcome to this beautifully situated adult bungalow in Horizon Whitemud, offering one of the best locations in the entire complex. Backing onto a serene, Jasper-like courtyard, this home combines tranquility with convenience. It's ideally located just steps from the Whitemud trail system, across from visitor parking, and next to the mailbox station. This pet-friendly complex provides a wonderful sense of community, and if location and great neighbors are important to you, this is the opportunity you've been waiting for! Inside, this well-maintained bungalow features two bedrooms and a full bathroom on the main floor, while the fully finished basement offers an additional bedroom, another full bathroom, and a spacious storage room. The unit is equipped with central air to keep you comfortable year-round, and the double attached garage is heated, perfect for Edmonton winters. Priced at market value and ready for immediate possession, this home offers exceptional value in a prime location.