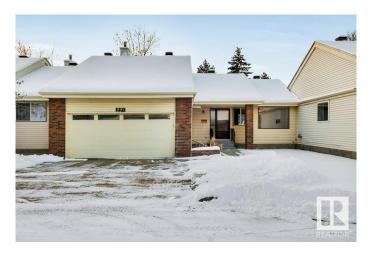

# \$359,000 - 221 Oeming Road, Edmonton

MLS® #E4414760

### \$359,000

3 Bedroom, 2.00 Bathroom, 1,121 sqft Condo / Townhouse on 0.00 Acres

Bulyea Heights, Edmonton, AB

Welcome to this beautifully situated adult bungalow in Horizon Whitemud, offering one of the best locations in the entire complex. Backing onto a serene, Jasper-like courtyard, this home combines tranquility with convenience. It's ideally located just steps from the Whitemud trail system, across from visitor parking, and next to the mailbox station. This pet-friendly complex provides a wonderful sense of community, and if location and great neighbors are important to you, this is the opportunity you've been waiting for! Inside, this well-maintained bungalow features two bedrooms and a full bathroom on the main floor, while the fully finished basement offers an additional bedroom, another full bathroom, and a spacious storage room. The unit is equipped with central air to keep you comfortable year-round, and the double attached garage is heated, perfect for Edmonton winters. Priced at market value and ready for immediate possession, this home offers exceptional value in a prime location.