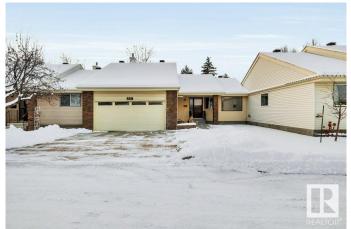

# \$359,000 - 221 Oeming Road, Edmonton

MLS® #E4414760

### \$359,000

3 Bedroom, 2.00 Bathroom, 1,121 sqft Condo / Townhouse on 0.00 Acres

Bulyea Heights, Edmonton, AB

Welcome to this beautifully situated adult bungalow in Horizon Whitemud, offering one of the best locations in the entire complex. Backing onto a serene, Jasper-like courtyard, this home combines tranquility with convenience. It's ideally located just steps from the Whitemud trail system, across from visitor parking, and next to the mailbox station. This pet-friendly complex provides a wonderful sense of community, and if location and great neighbors are important to you, this is the opportunity you've been waiting for! Inside, this well-maintained bungalow features two bedrooms and a full bathroom on the main floor, while the fully finished basement offers an additional bedroom, another full bathroom, and a spacious storage room. The unit is equipped with central air to keep you comfortable year-round, and the double attached garage is heated, perfect for Edmonton winters. Priced at market value and ready for immediate possession, this home offers exceptional value in a prime location.