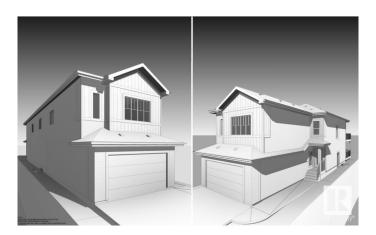

#### \$699,998

4 Bedroom, 3.00 Bathroom, 2,454 sqft Single Family on 0.00 Acres

Erin Ridge, St. Albert, AB

This stunning detached single-family home in the desirable Erin Ridge community of St. Albert offers spacious living and modern comforts. The main floor features an open-to-below living area, a main floor bedroom, and a full bath, along with a well-appointed kitchen and pantry. The dining room opens up to a private deck, perfect for outdoor relaxation. Upstairs, enjoy a spacious bonus room leading to another balcony, along with a dedicated gym/exercise room. The luxurious main bedroom boasts a walk-in closet and a 5-piece ensuite. Two additional bedrooms share a common bathroom. A separate entrance to the basement provides potential for future development or a separate living space. With a double garage and a prime location, this home combines style and practicality for comfortable family living.

### **Essential Information**

MLS® # E4415292 Price \$699,998

Bedrooms 4

Bathrooms 3.00

Full Baths 3

Square Footage 2,454

Acres 0.00

Year Built 2024

Type Single Family

Sub-Type Detached Single Family

Style 2 Storey
Status Active