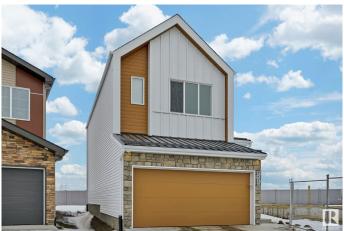

# \$524,900 - 2239 190st, Edmonton

MLS® #E4415677

#### \$524,900

3 Bedroom, 2.50 Bathroom, 1,561 sqft Single Family on 0.00 Acres

River's Edge, Edmonton, AB

BRAND NEW House With SIDE ENTERANCE in RIVERS EDGE. Client built the house from scratch with sterling homes, just got possession and is now relocating out of province due to a job transfer. This is a PERFECT STARTER HOME or INVESTMENT PROPERTY with LOWEST PRICED attached garage home in Edmonton built in a PIE LOT with lengthier drive way . Main level consist of spacious kitchen, living, dining . second floor with Bonus room, spacious master bedroom with ensuite and walk in closet . 2 additional bedroom with a common wash room and a laundry room completes the second floor. SEPERATE SIDE ENTERANCE to basement for future legal suite.

#### **Essential Information**

MLS® # E4415677

Price \$524,900

Bedrooms 3

Bathrooms 2.50

Full Baths 2

Half Baths 1

Square Footage 1,561 Acres 0.00

Year Built 2024

Type Single Family

Sub-Type Detached Single Family

Style 2 Storey
Status Active