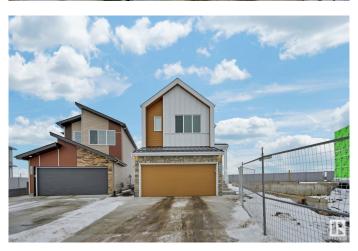

# \$524,900 - 2239 190st, Edmonton

MLS® #E4415677

#### \$524,900

3 Bedroom, 2.50 Bathroom, 1,561 sqft Single Family on 0.00 Acres

River's Edge, Edmonton, AB

BRAND NEW House With SIDE ENTERANCE in RIVERS EDGE. Client built the house from scratch with sterling homes, just got possession and is now relocating out of province due to a job transfer. This is a PERFECT STARTER HOME or INVESTMENT PROPERTY with LOWEST PRICED attached garage home in Edmonton built in a PIE LOT with lengthier drive way . Main level consist of spacious kitchen, living, dining . second floor with Bonus room, spacious master bedroom with ensuite and walk in closet . 2 additional bedroom with a common wash room and a laundry room completes the second floor. SEPERATE SIDE ENTERANCE to basement for future legal suite.

#### **Essential Information**

MLS® # E4415677

Price \$524,900

Bedrooms 3

Bathrooms 2.50

Full Baths 2

Half Baths 1

Square Footage 1,561 Acres 0.00

Year Built 2024

Type Single Family

Sub-Type Detached Single Family

Style 2 Storey
Status Active