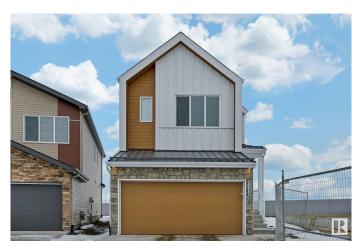

# \$524,900 - 2239 190st, Edmonton

MLS® #E4415677

#### \$524,900

3 Bedroom, 2.50 Bathroom, 1,561 sqft Single Family on 0.00 Acres

River's Edge, Edmonton, AB

BRAND NEW House With SIDE ENTERANCE in RIVERS EDGE. Client built the house from scratch with sterling homes, just got possession and is now relocating out of province due to a job transfer. This is a PERFECT STARTER HOME or INVESTMENT PROPERTY with LOWEST PRICED attached garage home in Edmonton built in a PIE LOT with lengthier drive way . Main level consist of spacious kitchen, living, dining . second floor with Bonus room, spacious master bedroom with ensuite and walk in closet . 2 additional bedroom with a common wash room and a laundry room completes the second floor. SEPERATE SIDE ENTERANCE to basement for future legal suite.

#### **Essential Information**

MLS® # E4415677

Price \$524,900

Bedrooms 3

Bathrooms 2.50

Full Baths 2

Half Baths 1

Square Footage 1,561 Acres 0.00

Year Built 2024

Type Single Family

Sub-Type Detached Single Family

Style 2 Storey
Status Active