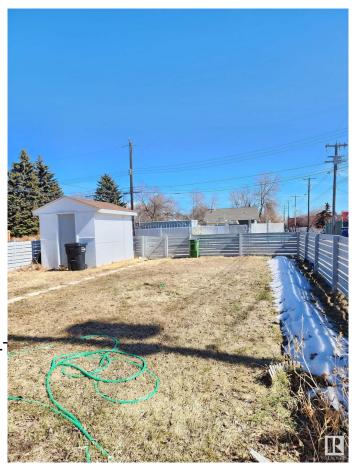

Amenities On Street Parking

Parking See Remarks

Interior

Appliances Storage Shed, Dryer-

Washers-Two

Heating Forced Air-1, Natural Gas

Stories 1

Has Basement Yes

Basement Full, Partially Finished

**Exterior** 

Exterior Wood, Stucco

Exterior Features Back Lane, Fenced, Lanc

Shopping Nearby

Roof Asphalt Shingles

Construction Wood, Stucco

Foundation Concrete Perimeter