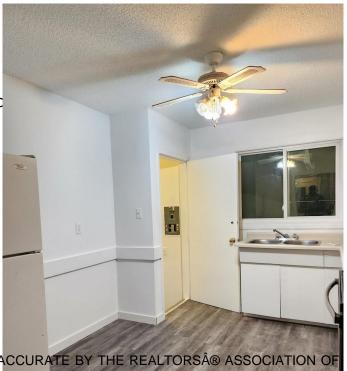

## \$489,999

4 Bedroom, 2.00 Bathroom, 1,480 sqft Single Family on 0.00 Acres

Beacon Heights, Edmonton, AB

Charming Side-by-Side Bungalow-Style Duplex, situated on a 3 legal lots with a total of 4 bedrooms on both sides! Designed with functional layouts and featuring a separate back entrance to the basement. One side currently rented by a long-term tenant. Priced for a quick sale, this property offers an unbeatable locationâ€"conveniently close to public transportation,health center, shopping, and schools. Don't miss out on this fantastic investment opportunity!

Basement Full, Partially Finished

**Exterior** 

Exterior Wood, Stucco

Exterior Features Back Lane, Fenced, Lanc

Shopping Nearby

Roof Asphalt Shingles

Construction Wood, Stucco

Foundation Concrete Perimeter