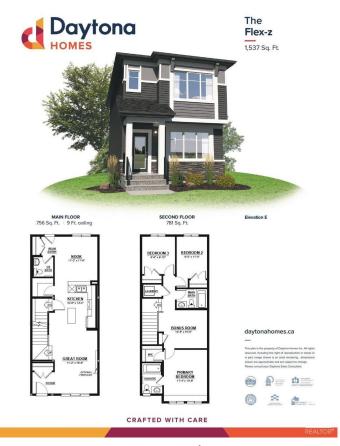

#### \$502,000

3 Bedroom, 2.50 Bathroom, 1,523 sqft Single Family on 0.00 Acres

The Orchards At Ellerslie, Edmonton, AB

Welcome to your dream home in The Orchards at Ellerslie, a vibrant and picturesque community in South Edmonton! This stunning new build offers 3 spacious bedrooms, 2.5 bathrooms, and a separate side entrance, making it perfect for growing families or future legal suite. Nestled in a naturally beautiful area, The Orchards is defined by its fruit trees, colorful blossoms, and oversized green spaces. Residents enjoy exclusive access to a private club with a recreation center, spray park, and picnic area, making it a haven for family fun. Tree-lined walkways and parks offer the perfect backdrop for outdoor activities, while the rich architectural details and affordable pricing make this one of south Edmonton's most sought-after communities. Don't miss out on this perfect blend of style, space, and location!

### **Essential Information**

MLS® # E4416225

Price \$502,000

Bedrooms 3

Bathrooms 2.50

Full Baths 2

Half Baths 1

Square Footage 1,523

Acres 0.00 Year Built 2024

Type Single Family

Sub-Type Detached Single Family

Style 2 Storey
Status Active