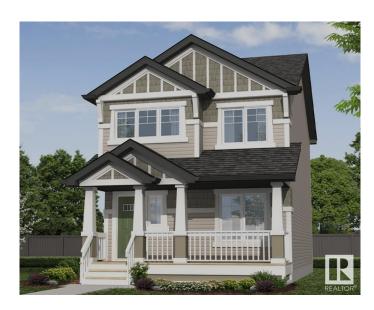

#### \$502,000

3 Bedroom, 2.50 Bathroom, 1,523 sqft Single Family on 0.00 Acres

The Orchards At Ellerslie, Edmonton, AB

Welcome to your dream home in The Orchards at Ellerslie, a vibrant and picturesque community in South Edmonton! This stunning new build offers 3 spacious bedrooms, 2.5 bathrooms, and a separate side entrance, making it perfect for growing families or future legal suite. Nestled in a naturally beautiful area, The Orchards is defined by its fruit trees, colorful blossoms, and oversized green spaces. Residents enjoy exclusive access to a private club with a recreation center, spray park, and picnic area, making it a haven for family fun. Tree-lined walkways and parks offer the perfect backdrop for outdoor activities, while the rich architectural details and affordable pricing make this one of south Edmonton's most sought-after communities. Don't miss out on this perfect blend of style, space, and location!

### **Essential Information**

MLS® # E4416225

Price \$502,000

Bedrooms 3

Bathrooms 2.50

Full Baths 2

Half Baths 1

Square Footage 1,523

Acres 0.00 Year Built 2024

Type Single Family

Sub-Type Detached Single Family

Style 2 Storey
Status Active

#### **Exterior**

Exterior Wood, Vinyl

Exterior Features Public Transportation, Schools, Shopping Nearby

Roof Asphalt Shingles

Construction Wood, Vinyl

Foundation Concrete Perimeter