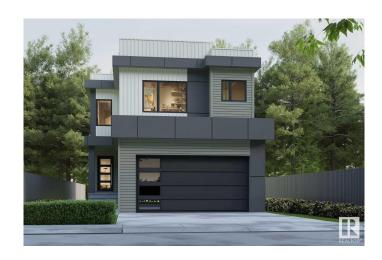

## \$614.900

4 Bedroom, 3.00 Bathroom, 2,194 sqft Single Family on 0.00 Acres

Creekside (Leduc), Leduc, AB

Step into this beautiful home, where modern living meets convenience! The living area of this home features a bright, open-concept design that seamlessly blends comfort and style. The spacious layout creates a welcoming atmosphere, perfect for both relaxation and entertaining. The main floor boasts a stunning kitchen, a cozy bedroom, and a full bathroom. Upstairs, unwind in your spacious master suite with a luxurious 5-piece ensuite, plus two additional rooms and a bonus room for ultimate flexibility. With a side entrance to the basement and a prime location in a peaceful cul-de-sac, this home offers endless potential. Plus, enjoy the proximity to the airport, shopping malls, and easy access to Highway 2. Don't miss outâ€"this gem has it all!

### **Exterior**

Exterior Wood, Vinyl

Exterior Features Airport Nearby, Cul-De-Sac

Roof Asphalt Shingles

Construction Wood, Vinyl

Foundation Concrete Perimeter