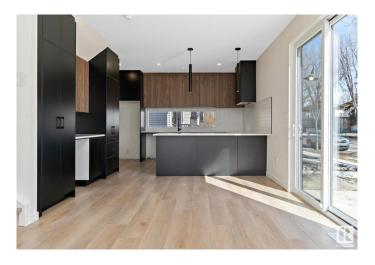

## \$2,699,000

3 Bedroom, 3.50 Bathroom, 4,265 sqft Single Family on 0.00 Acres

Bonnie Doon, Edmonton, AB

Discover exceptional investment opportunity with this beautifully designed 4-plex with legal basement suites by House of Modernity. This property has a projected rental income of \$187,000 annually. Ideally situated in a prime location, this property features four legal suites, each with 9 ft ceilings, a sophisticated 2-bedroom, 2-bathroom ensuite layout perfect for working professionals. The design accommodates individual needs while providing a separate entrance for the legal basement suite, enhancing privacy and rental flexibility. The large basement includes a bedroom and a cozy living area, ideal for additional sleeping arrangements, all highlighted by vaulted ceilings, high-end finishes, and a designer lighting package.

#### Interior

Interior Features ensuite bathroom

Appliances Dryer-Two, Refrigerators-Two, Washers-Two, Microwave Hood Fan-Two

Heating Forced Air-1, Natural Gas

Stories 2

Has Basement Yes

Basement Full, Finished