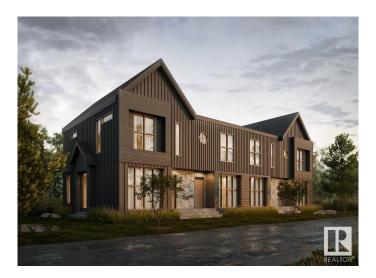

# \$2,699,000 - 8402 87 Street, Edmonton

MLS® #E4416534

## \$2,699,000

3 Bedroom, 3.50 Bathroom, 4,265 sqft Single Family on 0.00 Acres

Bonnie Doon, Edmonton, AB

Discover exceptional investment opportunity with this beautifully designed 4-plex with legal basement suites by House of Modernity. This property has a projected rental income of \$187,000 annually. Ideally situated in a prime location, this property features four legal suites, each with 9 ft ceilings, a sophisticated 2-bedroom, 2-bathroom ensuite layout perfect for working professionals. The design accommodates individual needs while providing a separate entrance for the legal basement suite, enhancing privacy and rental flexibility. The large basement includes a bedroom and a cozy living area, ideal for additional sleeping arrangements, all highlighted by vaulted ceilings, high-end finishes, and a designer lighting package.

Year Built 2024

Type Single Family

Sub-Type 4PLEX
Style 2 Storey
Status Active

#### **Exterior**

Exterior Wood, Vinyl

Exterior Features Corner Lot, Playground Nearby, Public Swimming Pool, Public

Transportation, Schools, Shopping Nearby

Roof Asphalt Shingles

Construction Wood, Vinyl

Foundation Concrete Perimeter