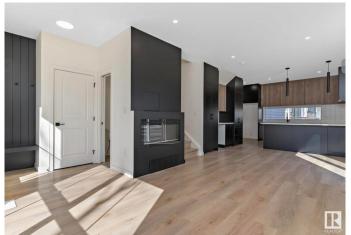

## \$2,699,000

3 Bedroom, 3.50 Bathroom, 4,265 sqft Single Family on 0.00 Acres

Bonnie Doon, Edmonton, AB

Discover exceptional investment opportunity with this beautifully designed 4-plex with legal basement suites by House of Modernity. This property has a projected rental income of \$187,000 annually. Ideally situated in a prime location, this property features four legal suites, each with 9 ft ceilings, a sophisticated 2-bedroom, 2-bathroom ensuite layout perfect for working professionals. The design accommodates individual needs while providing a separate entrance for the legal basement suite, enhancing privacy and rental flexibility. The large basement includes a bedroom and a cozy living area, ideal for additional sleeping arrangements, all highlighted by vaulted ceilings, high-end finishes, and a designer lighting package.

#### Interior

Interior Features ensuite bathroom

Appliances Dryer-Two, Refrigerators-Two, Washers-Two, Microwave Hood Fan-Two

Heating Forced Air-1, Natural Gas

Stories 2

Has Basement Yes

Basement Full, Finished