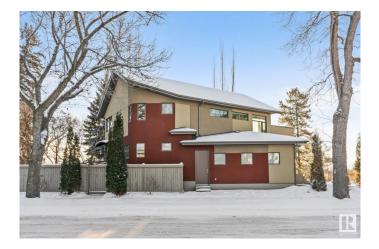

# \$1,299,000 - 6428 Ada Boulevard, Edmonton

MLS® #E4416771

### \$1,299,000

3 Bedroom, 3.50 Bathroom, 2,217 sqft Single Family on 0.00 Acres

Highlands (Edmonton), Edmonton, AB

This meticulously maintained, architecturally stunning HIGHLANDS home is in an incredible location - a CORNER LOT on prestigious ADA **BLVD!** Engineered and built by THE HOUSE COMPANY, it is structurally reinforced with I-BEAMS to withstand the HEATED, POLISHED CONCRETE FLOORS on each level and the HOT TUB on the SOUTHWEST 2nd FLOOR PATIO that overlooks the RIVER VALLEY and Henry Martell Park! A cozy living room with GAS FIREPLACE and a full wall of windows opens freely to the CHEF'S KITCHEN with high-end appliances and DINING ROOM. A main floor OFFICE, indoor DOG WASH and half bath complete this level. The CUSTOM SS STAIRCASES, vaulted ceilings, unique angles and designer upgrades make this home modern and comfortable. An abundance of TRIPLE GLAZED WINDOWS fill this home with light. Upstairs, the vibrant bonus room steps out to the incredible patio. The primary bedroom has an ensuite bath with DEEP SOAKER TUB and SPA SHOWER, plus a generous WALK-IN CLOSET. Another HUGE FAMILY ROOM downstairs. And much more!

| Stories           | 3                                                                                                      |
|-------------------|--------------------------------------------------------------------------------------------------------|
| Has Basement      | Yes                                                                                                    |
| Basement          | Full, Finished                                                                                         |
| Exterior          |                                                                                                        |
| Exterior          | See Remarks, Stucco                                                                                    |
| Exterior Features | Corner Lot, Fenced, Golf Nearby, Landscaped, Park/Reserve, River Valley View, Schools, Shopping Nearby |
| Roof              | Asphalt Shingles                                                                                       |
| Construction      | See Remarks, Stucco                                                                                    |
| Foundation        | Concrete Perimeter                                                                                     |