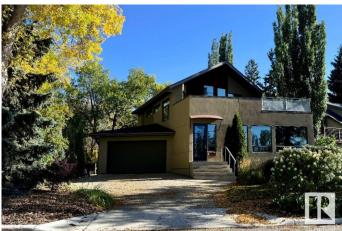

# \$1,299,000 - 6428 Ada Boulevard, Edmonton

MLS® #E4416771

### \$1,299,000

3 Bedroom, 3.50 Bathroom, 2,217 sqft Single Family on 0.00 Acres

Highlands (Edmonton), Edmonton, AB

This meticulously maintained, architecturally stunning HIGHLANDS home is in an incredible location - a CORNER LOT on prestigious ADA **BLVD!** Engineered and built by THE HOUSE COMPANY, it is structurally reinforced with I-BEAMS to withstand the HEATED, POLISHED CONCRETE FLOORS on each level and the HOT TUB on the SOUTHWEST 2nd FLOOR PATIO that overlooks the RIVER VALLEY and Henry Martell Park! A cozy living room with GAS FIREPLACE and a full wall of windows opens freely to the CHEF'S KITCHEN with high-end appliances and DINING ROOM. A main floor OFFICE, indoor DOG WASH and half bath complete this level. The CUSTOM SS STAIRCASES, vaulted ceilings, unique angles and designer upgrades make this home modern and comfortable. An abundance of TRIPLE GLAZED WINDOWS fill this home with light. Upstairs, the vibrant bonus room steps out to the incredible patio. The primary bedroom has an ensuite bath with DEEP SOAKER TUB and SPA SHOWER, plus a generous WALK-IN CLOSET. Another HUGE FAMILY ROOM downstairs. And much more!

| Stories           | 3                                                                                                      |
|-------------------|--------------------------------------------------------------------------------------------------------|
| Has Basement      | Yes                                                                                                    |
| Basement          | Full, Finished                                                                                         |
| Exterior          |                                                                                                        |
| Exterior          | See Remarks, Stucco                                                                                    |
| Exterior Features | Corner Lot, Fenced, Golf Nearby, Landscaped, Park/Reserve, River Valley View, Schools, Shopping Nearby |
| Roof              | Asphalt Shingles                                                                                       |
| Construction      | See Remarks, Stucco                                                                                    |
| Foundation        | Concrete Perimeter                                                                                     |