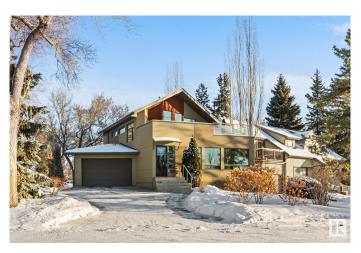

# \$1,299,000 - 6428 Ada Boulevard, Edmonton

MLS® #E4416771

### \$1,299,000

3 Bedroom, 3.50 Bathroom, 2,217 sqft Single Family on 0.00 Acres

Highlands (Edmonton), Edmonton, AB

This meticulously maintained, architecturally stunning HIGHLANDS home is in an incredible location - a CORNER LOT on prestigious ADA **BLVD!** Engineered and built by THE HOUSE COMPANY, it is structurally reinforced with I-BEAMS to withstand the HEATED, POLISHED CONCRETE FLOORS on each level and the HOT TUB on the SOUTHWEST 2nd FLOOR PATIO that overlooks the RIVER VALLEY and Henry Martell Park! A cozy living room with GAS FIREPLACE and a full wall of windows opens freely to the CHEF'S KITCHEN with high-end appliances and DINING ROOM. A main floor OFFICE, indoor DOG WASH and half bath complete this level. The CUSTOM SS STAIRCASES, vaulted ceilings, unique angles and designer upgrades make this home modern and comfortable. An abundance of TRIPLE GLAZED WINDOWS fill this home with light. Upstairs, the vibrant bonus room steps out to the incredible patio. The primary bedroom has an ensuite bath with DEEP SOAKER TUB and SPA SHOWER, plus a generous WALK-IN CLOSET. Another HUGE FAMILY ROOM downstairs. And much more!

| Stories           | 3                                                                                                      |
|-------------------|--------------------------------------------------------------------------------------------------------|
| Has Basement      | Yes                                                                                                    |
| Basement          | Full, Finished                                                                                         |
| Exterior          |                                                                                                        |
| Exterior          | See Remarks, Stucco                                                                                    |
| Exterior Features | Corner Lot, Fenced, Golf Nearby, Landscaped, Park/Reserve, River Valley View, Schools, Shopping Nearby |
| Roof              | Asphalt Shingles                                                                                       |
| Construction      | See Remarks, Stucco                                                                                    |
| Foundation        | Concrete Perimeter                                                                                     |