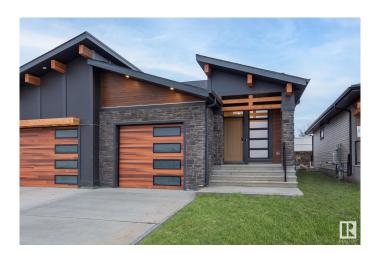

## \$549,900

1 Bedroom, 1.50 Bathroom, 1,164 sqft Single Family on 0.00 Acres

Southfork, Leduc, AB

NO CONDO FEES - these amazing Southfork Villas offer Jayman's Core Performance features - SOLAR, triple pane windows, tankless hot water system, HRV and high efficiency furnace and SMART HOME TECHnology. No restrictions here - pets and children are welcome. Great location close to the school and parks. This luxurious half duplex style bungalow is the Sawyer and includes an attached garage. The main floor is perfectly designed with an open concept in living, dining and kitchen area. The kitchen has quartz countertops, eating bar and pantry. The stainless steel appliances are included, and the main floor also has a den and a half bath for guests. The owners suite has a spa like ensuite bath and a walk in closet. Pricing and plans available for lower level to be completed.

## **Exterior**

Exterior Wood, Vinyl

Exterior Features Schools

Roof Asphalt Shingles

Construction Wood, Vinyl

Foundation Concrete Perimeter