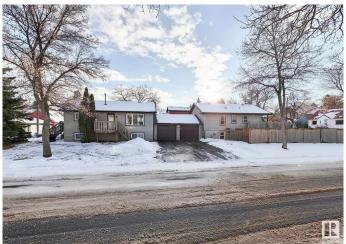

# \$850,000 - 14411 106 Avenue, Edmonton

MLS® #E4417636

#### \$850,000

5 Bedroom, 4.00 Bathroom, 1,615 sqft Single Family on 0.00 Acres

Grovenor, Edmonton, AB

Welcome to your future investment property with tenants. Nestled in the beautiful neighborhood of Grovenor with easy access to downtown Edmonton and main roads for easy transit. One side is a full bi-level with 1 bed & 4-piece bath on the main level completed with kitchen, dinning and living room. The basement has 2 bedrooms & 3 piece bath, laundry/storage & family room. You will also find a deck off the side door for bbq & outdoor lounging. The other side has an upstairs open concept suite with 2 beds, 4-piece bath & laundry closet as well as large storage closet. The basement has a separate entrance to an unpermitted suite with large windows for ample sun light, 1 bed, 4-piece bath & its own laundry with a large amount of storage space. This side of the duplex is fenced with plenty of grass area to enjoy outdoor privacy.

| Year Built | 1951                |
|------------|---------------------|
| Туре       | Single Family       |
| Sub-Type   | Duplex Side By Side |
| Style      | Bi-Level            |
| Status     | Active              |