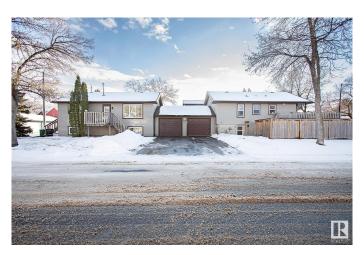

# \$850,000 - 14411 106 Avenue, Edmonton

MLS® #E4417636

#### \$850,000

5 Bedroom, 4.00 Bathroom, 1,615 sqft Single Family on 0.00 Acres

Grovenor, Edmonton, AB

Welcome to your future investment property with tenants. Nestled in the beautiful neighborhood of Grovenor with easy access to downtown Edmonton and main roads for easy transit. One side is a full bi-level with 1 bed & 4-piece bath on the main level completed with kitchen, dinning and living room. The basement has 2 bedrooms & 3 piece bath, laundry/storage & family room. You will also find a deck off the side door for bbq & outdoor lounging. The other side has an upstairs open concept suite with 2 beds, 4-piece bath & laundry closet as well as large storage closet. The basement has a separate entrance to an unpermitted suite with large windows for ample sun light, 1 bed, 4-piece bath & its own laundry with a large amount of storage space. This side of the duplex is fenced with plenty of grass area to enjoy outdoor privacy.

| Year Built | 1951                |
|------------|---------------------|
| Туре       | Single Family       |
| Sub-Type   | Duplex Side By Side |
| Style      | Bi-Level            |
| Status     | Active              |