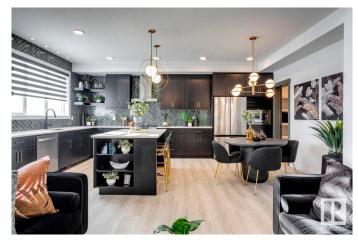

#### \$685,157

3 Bedroom, 2.50 Bathroom, 2,085 sqft Single Family on 0.00 Acres

River's Edge, Edmonton, AB

Discover this stunning farmhouse-style home featuring an open-to-below great room with large windows that flood the space with natural light. The main floor includes a convenient bedroom, a 3-piece bathroom with a standing shower, and a mudroom. The modern kitchen boasts quartz counters, cabinets to the ceiling, a walkthrough pantry, undermount sinks, and an electric fireplace in the living area. MDF shelving is thoughtfully placed throughout, adding functionality and style. Enjoy the spacious 21x22 double garage, textured ceilings, and a private side entrance. This beautifully designed home is the perfect blend of elegance and practicality! Photos are representative.