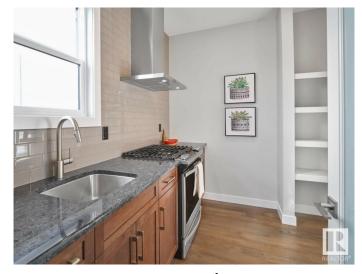

#### \$677,318

5 Bedroom, 4.00 Bathroom, 2,371 sqft Single Family on 0.00 Acres

The Uplands, Edmonton, AB

Welcome to this stunning home in the sought-after Uplands community, offering modern finishes and thoughtful design throughout. Perfect for families, this home combines comfort, functionality, and style. 5 generously sized bedrooms and 4 full bathrooms, ideal for growing families or hosting guests. Modern Finishes with quartz countertops throughout the home, adding elegance and durability to every surface. MDF shelving throughout, providing ample storage solutions for an organized living space. Beautiful railing design that adds character and charm to the home's interior. Situated on a corner lot, offering extra privacy, space, and plenty of natural light. Photos are representative.

## Interior

Interior Features ensuite bathroom

Appliances Hood Fan, Oven-Microwave Heating Forced Air-1, Natural Gas

Fireplace Yes
Fireplaces Insert

Stories 2

Has Basement Yes

Basement Full, Unfinished