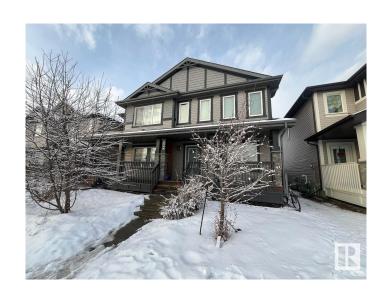

# \$405,000 - 2344 Glenridding Boulevard, Edmonton

MLS® #E4420646

# \$405,000

3 Bedroom, 2.50 Bathroom, 1,552 sqft Single Family on 0.00 Acres

Glenridding Heights, Edmonton, AB

This half duplex features a private yard, front veranda, back deck, and double detached garage! The main floor includes a bright living room, dining space, powder bathroom, and two-tone island kitchen with stone countertops. Upstairs discover your primary bedroom with walk-in closet and ensuite bathroom with dual vanity. Two secondary bedrooms also have walk-in closets and share the main 4pc. bathroom. Enjoy convenient second floor laundry hook-ups. Room to grow with an unfinished basement. Close to transit, schools, parks, and shopping.