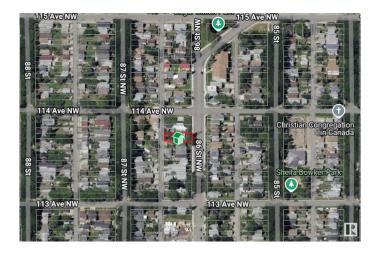

# **Community Information**

Address 11338 86 Street

Area Edmonton

Subdivision Parkdale (Edmonton)

City Edmonton
County ALBERTA

Province AB

Postal Code T5B 3J1