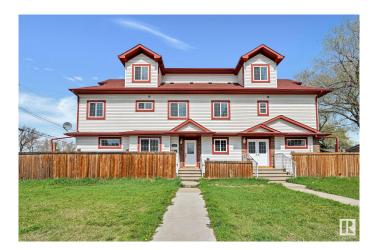

## \$749,999 - 7006 119 Avenue, Edmonton

MLS® #E4422252

## \$749,999

10 Bedroom, 9.00 Bathroom, 3,326 sqft Single Family on 0.00 Acres

Montrose (Edmonton), Edmonton, AB

Move-in ready condition! Attention investors. Rare opportunity to own both sides of this LARGE, recently RENOVATED single title duplex, located on a quiet corner lot. Expected rent approximately \$3200+ per month per side (\$6400+ total). Renovated and ready to rent out both sides, or move in one side and rent the other for additional income. EACH side has 5 bedrooms and 4.5 bathrooms, plus HUGE LOFT. Total of 10 bedrooms, 10 bathrooms (including 2 half bathrooms) and 2 huge lofts! Primary bedrooms both with ensuite. High basement ceilings. Built in 2011. BRAND NEW: 6 stainless steel kitchen appliances, 2 hood fans, 2 washers, 1 dryer all brand new. Fresh paint, and many more upgrades throughout. Lots of windows and natural light. Large parking area for multiple vehicles. Fenced yard. Close to downtown Edmonton, Highlands Golf Course, River Valley, bus routes and LRT. Perfect opportunity to invest in this up and coming community.

Built in 2011