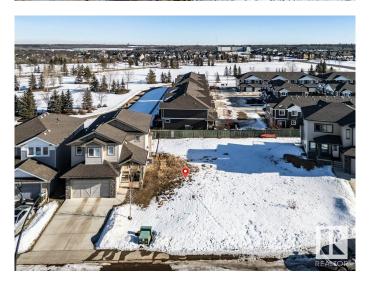

#### \$229,900

0 Bedroom, 0.00 Bathroom, Single Family on 0.00 Acres

Spruce Village, Spruce Grove, AB

One of the last two walkout lots remaining in Spruce Village backing onto Jubilee Park. Enjoy the benfits of building in an already well established neighborhood. Located within a 5minute walk to Greystone Centennial Middle School. This neighborhood is on the most eastern side of Spruce grove making it only 15 min drive to the west end of Edmonton. This is a 4600 sf lot with a 30 foot building pocket. A great location with trails, parks, family friendly amenites at your doorstep. This is a great opportuity to build to suit.

## **Community Information**

Address 42 Voleta Crest
Area Spruce Grove
Subdivision Spruce Village
City Spruce Grove
County ALBERTA

Province AB

Postal Code T7X 0J8

## **Exterior**

Exterior Features Flat Site, Level Land, No Back Lane, Park/Reserve