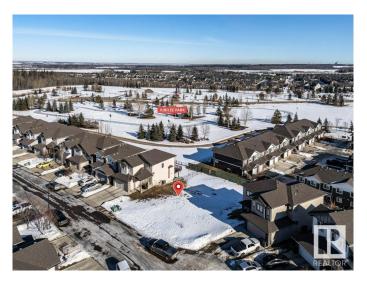

#### \$229,900

0 Bedroom, 0.00 Bathroom, Single Family on 0.00 Acres

Spruce Village, Spruce Grove, AB

One of the last two walkout lots remaining in Spruce Village backing onto Jubilee Park. Enjoy the benfits of building in an already well established neighborhood. Located within a 5minute walk to Greystone Centennial Middle School. This neighborhood is on the most eastern side of Spruce grove making it only 15 min drive to the west end of Edmonton. This is a 4600 sf lot with a 30 foot building pocket. A great location with trails, parks, family friendly amenites at your doorstep. This is a great opportuity to build to suit.

## **Community Information**

Address 42 Voleta Crest
Area Spruce Grove
Subdivision Spruce Village
City Spruce Grove
County ALBERTA

Province AB

Postal Code T7X 0J8

## **Exterior**

Exterior Features Flat Site, Level Land, No Back Lane, Park/Reserve