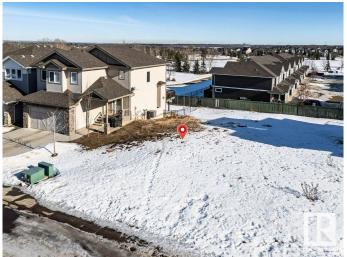

#### \$229,900

0 Bedroom, 0.00 Bathroom, Single Family on 0.00 Acres

Spruce Village, Spruce Grove, AB

One of the last two walkout lots remaining in Spruce Village backing onto Jubilee Park. Enjoy the benfits of building in an already well established neighborhood. Located within a 5minute walk to Greystone Centennial Middle School. This neighborhood is on the most eastern side of Spruce grove making it only 15 min drive to the west end of Edmonton. This is a 4600 sf lot with a 30 foot building pocket. A great location with trails, parks, family friendly amenites at your doorstep. This is a great opportuity to build to suit.

## **Community Information**

Address 42 Voleta Crest
Area Spruce Grove
Subdivision Spruce Village
City Spruce Grove
County ALBERTA

Province AB

Postal Code T7X 0J8

## **Exterior**

Exterior Features Flat Site, Level Land, No Back Lane, Park/Reserve