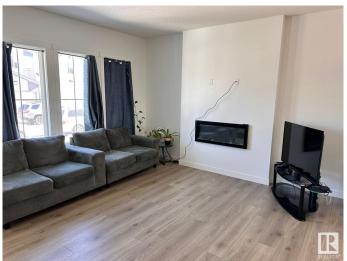

## \$499,900

3 Bedroom, 2.50 Bathroom, 1,613 sqft Single Family on 0.00 Acres

Alces, Edmonton, AB

Single family home in desirable location in southeast Edmonton Alces! This stunning 3 bedroom, 2.5 bathroom plus flex area. 9' ceilings and an open concept main floor. The kitchen features upgraded cabinets, quartz countertops, pantry. The upper floor laundry, full 5-piece ensuite and 3 large bedrooms. The primary suite is a true oasis with walk-in closet and ensuite with double sinks. This home include a separate side entrance, for future potential legal basement. Close to Highway, Shopping, walkable distance to kids park.

### Interior

Interior Features ensuite bathroom

Appliances Dryer, Refrigerator, Stove-Countertop Electric, Washer, Window

Coverings, See Remarks

Heating Forced Air-1, Natural Gas

Fireplace Yes

Fireplaces Wall Mount