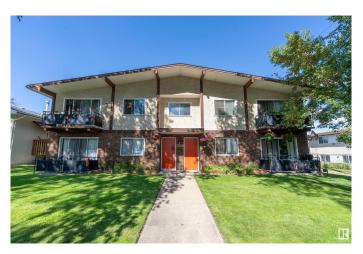

### \$749,900

3 Bedroom, 1.00 Bathroom, 5,009 sqft Single Family on 0.00 Acres

Beverly Heights, Edmonton, AB

Investor alert! This 4PLEX is located on the quiet neighbourhood with total 11 bedrooms, 4 kitchens, 4 bathrooms, 4 living rooms. There is a shared coin operated laundry inside the building and a DOUBLE CAR DETACHED GARAGE & surface stalls that provide additional parking. Some upgrades include roof 2021, fencing 2021, water heater 2021 & some new appliances. This property is ideally located just a few minutes away from the trendy Highlands hub that offers restaurants, shops and just 10 minutes drive from Downtown. Walking distance to RUNDLE PARK, SCHOOLS, SHOPPING, SWIMMING and all major amenities.

**Exterior** 

Exterior Wood, Brick, Stucco

Exterior Features Back Lane, Fenced, Landscaped, Schools, Shopping Nearby

Roof Asphalt Shingles

Construction Wood, Brick, Stucco
Foundation Concrete Perimeter