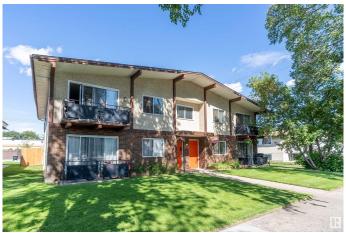

### \$749,900

3 Bedroom, 1.00 Bathroom, 5,009 sqft Single Family on 0.00 Acres

Beverly Heights, Edmonton, AB

Investor alert! This 4PLEX is located on the quiet neighbourhood with total 11 bedrooms, 4 kitchens, 4 bathrooms, 4 living rooms. There is a shared coin operated laundry inside the building and a DOUBLE CAR DETACHED GARAGE & surface stalls that provide additional parking. Some upgrades include roof 2021, fencing 2021, water heater 2021 & some new appliances. This property is ideally located just a few minutes away from the trendy Highlands hub that offers restaurants, shops and just 10 minutes drive from Downtown. Walking distance to RUNDLE PARK, SCHOOLS, SHOPPING, SWIMMING and all major amenities.

**Exterior** 

Exterior Wood, Brick, Stucco

Exterior Features Back Lane, Fenced, Landscaped, Schools, Shopping Nearby

Roof Asphalt Shingles

Construction Wood, Brick, Stucco
Foundation Concrete Perimeter