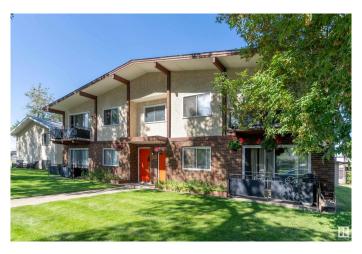

### \$749,900

3 Bedroom, 1.00 Bathroom, 5,009 sqft Single Family on 0.00 Acres

Beverly Heights, Edmonton, AB

Investor alert! This 4PLEX is located on the quiet neighbourhood with total 11 bedrooms, 4 kitchens, 4 bathrooms, 4 living rooms. There is a shared coin operated laundry inside the building and a DOUBLE CAR DETACHED GARAGE & surface stalls that provide additional parking. Some upgrades include roof 2021, fencing 2021, water heater 2021 & some new appliances. This property is ideally located just a few minutes away from the trendy Highlands hub that offers restaurants, shops and just 10 minutes drive from Downtown. Walking distance to RUNDLE PARK, SCHOOLS, SHOPPING, SWIMMING and all major amenities.

**Exterior** 

Exterior Wood, Brick, Stucco

Exterior Features Back Lane, Fenced, Landscaped, Schools, Shopping Nearby

Roof Asphalt Shingles

Construction Wood, Brick, Stucco
Foundation Concrete Perimeter