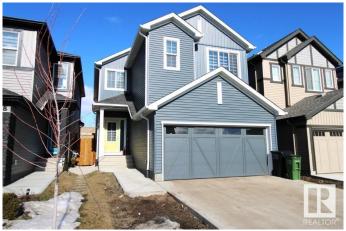

#### \$599.000

3 Bedroom, 2.50 Bathroom, 1,922 sqft Single Family on 0.00 Acres

Secord, Edmonton, AB

This stunning home built by Pacesetter Homes is waiting for you in Secord, located in the west side of Edmonton. This beautiful home features open-to-above ceilings in the spacious family room and luxurious vinyl plank flooring. The kitchen is a chef's dream with quartz countertops, stainless steel appliances, and a convenient corner pantry. With 3 bedrooms and 2.5 baths, including a mudroom on the main floor, this home offers both style and practicality. Upstairs, you'll find a laundry room and a large bonus room perfect for relaxation or entertainment. Don't miss the opportunity to make this exceptional home yours!

#### Interior

Interior Features ensuite bathroom

Appliances Dishwasher-Built-In, Dryer, Garage Control, Garage Opener, Microwave

Hood Fan, Refrigerator, Stove-Electric, Washer

Heating Forced Air-1, Natural Gas