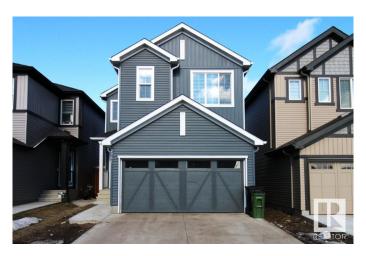

#### \$599.000

3 Bedroom, 2.50 Bathroom, 1,922 sqft Single Family on 0.00 Acres

Secord, Edmonton, AB

This stunning home built by Pacesetter Homes is waiting for you in Secord, located in the west side of Edmonton. This beautiful home features open-to-above ceilings in the spacious family room and luxurious vinyl plank flooring. The kitchen is a chef's dream with quartz countertops, stainless steel appliances, and a convenient corner pantry. With 3 bedrooms and 2.5 baths, including a mudroom on the main floor, this home offers both style and practicality. Upstairs, you'll find a laundry room and a large bonus room perfect for relaxation or entertainment. Don't miss the opportunity to make this exceptional home yours!

#### **Essential Information**

MLS® # E4424105 Price \$599,000

Bedrooms 3
Bathrooms 2.50
Full Baths 2

Half Baths 1

Square Footage 1,922 Acres 0.00

Year Built 2022

Type Single Family

Sub-Type Detached Single Family

#### **Exterior**

Exterior Wood, Stone, Vinyl

Exterior Features Golf Nearby, Playground Nearby, Public Swimming Pool, Public

Transportation, Schools, Shopping Nearby, See Remarks

Roof Asphalt Shingles

Construction Wood, Stone, Vinyl