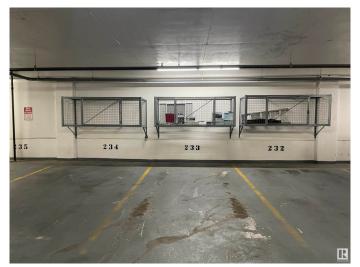

### \$34,000

0 Bedroom, 0.00 Bathroom, Condo / Townhouse on 0.00 Acres

Downtown (Edmonton), Edmonton, AB

Don't miss this rare opportunity to own a parking stall in the Ice District! This stall is located in the prestigious Ultima building in the heart of Edmonton's downtown core, and comes with an attached storage cage. Use it yourself or rent it out between \$275-\$300/mth. Low condo fees & property taxes are less than \$50/mth combined.

### **Amenities**

Parking Heated, Parkade, Underground, See Remarks