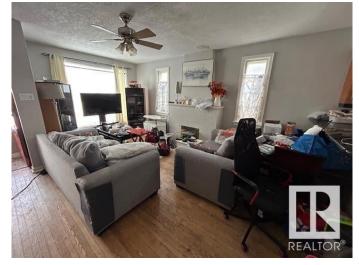

## \$399,900

4 Bedroom, 2.00 Bathroom, 912 sqft Single Family on 0.00 Acres

Ritchie, Edmonton, AB

Charming little bungalow located in the sought-after community of Ritchie. This property presents excellent potential for redevelopment or serves as a handyman special, making it an ideal investment home for rental or personal living. The main level features 2 bedrooms and a 4 piece bathroom on the main, while the finished basement provides additional living space with 2 bedrooms & 3 piece bath. Set on a generous lot (405 sqm), it currently has long-term tenants paying \$1995 on a month-to-month basis. The location is fantastic, within walking distance to Whyte Ave, 99 St, public transit, and the vibrant Ritchie market, along with bike lanes and convenient access to the University of Alberta and downtown.

## Interior

Appliances Dishwasher-Built-In, Dryer, Refrigerator, Stove-Electric, Washer

Heating Forced Air-1, Natural Gas

Stories 2

Has Basement Yes

Basement Full, Finished