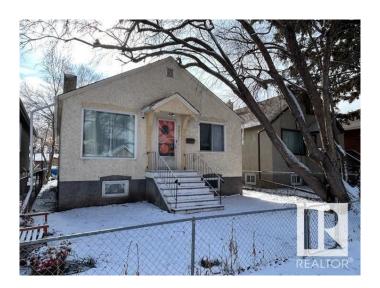

## \$399,900

4 Bedroom, 2.00 Bathroom, 912 sqft Single Family on 0.00 Acres

Ritchie, Edmonton, AB

Charming little bungalow located in the sought-after community of Ritchie. This property presents excellent potential for redevelopment or serves as a handyman special, making it an ideal investment home for rental or personal living. The main level features 2 bedrooms and a 4 piece bathroom on the main, while the finished basement provides additional living space with 2 bedrooms & 3 piece bath. Set on a generous lot (405 sqm), it currently has long-term tenants paying \$1995 on a month-to-month basis. The location is fantastic, within walking distance to Whyte Ave, 99 St, public transit, and the vibrant Ritchie market, along with bike lanes and convenient access to the University of Alberta and downtown.

## Interior

Appliances Dishwasher-Built-In, Dryer, Refrigerator, Stove-Electric, Washer

Heating Forced Air-1, Natural Gas

Stories 2

Has Basement Yes

Basement Full, Finished