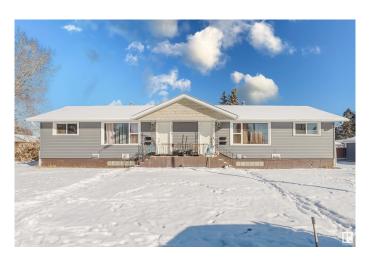

## \$739.900

8 Bedroom, 4.00 Bathroom, 1,465 sqft Single Family on 0.00 Acres

Killarney, Edmonton, AB

Sitting on a 50x150 corner lot, this fully tenanted legal 4-plex in Killarney is a prime investment opportunity with turn-key income and long-term equity growth. With over 2700 sq ft of livable space, recent updates, stable rental demand, and a split double garage, it offers strong cash flow and future potential. The utility rooms are separate from the basement units, greatly simplifying property management. Positioned near 82 St, 97 St, Yellowhead Trail, and 128 Ave, tenants enjoy easy access to major routes, schools, and transit. Each unit is leased with consistent rental income, and investors can optimize expenses and increase rents over time. Future development potential for a 10-unit build adds even more value to this centrally located property. Whether you're building your portfolio or planning for redevelopment, this one stands out.

# **Community Information**

Address 8808/10 128 Avenue

Area Edmonton
Subdivision Killarney
City Edmonton
County ALBERTA

Province AB

Postal Code T5E 0G6