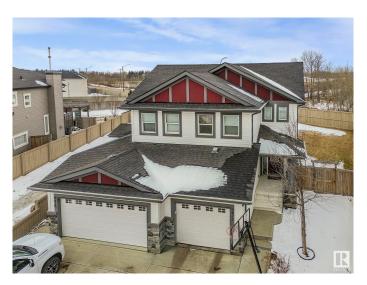

#### \$429.900

3 Bedroom, 2.50 Bathroom, 1,302 sqft Single Family on 0.00 Acres

Secord, Edmonton, AB

Lovely No Condo Fee Half Duplex nestled on a LARGE Pie shaped lot in west Edmonton's Secord neighborhood featuring 1300 SF of living space, 3 bedrooms and 2.5 baths. This duplex is bright with a nice layout, the Kitchen has quartz counters, side pantry, SS appliances and ample counter cabinet space. The primary bedroom has a walk-in closet and ensuite + upper floor laundry. If you need additional parking the Extra Long driveway can accommodate 2 more vehicles with ease! The yard is Massive and comes fully landscaped, fenced and equipped with a deck. Close to all types of amenities and easy access to Yellowhead Trail and Anthony Henday. All appliances included.

#### **Exterior**

Exterior Wood, Stone, Vinyl

Exterior Features Fenced, Golf Nearby, Landscaped, Playground Nearby, Public

Swimming Pool, Public Transportation, Schools, Shopping Nearby, See

Remarks

Roof Asphalt Shingles
Construction Wood, Stone, Vinyl