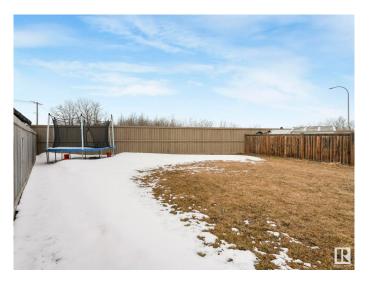

#### \$429.900

3 Bedroom, 2.50 Bathroom, 1,302 sqft Single Family on 0.00 Acres

Secord, Edmonton, AB

Lovely No Condo Fee Half Duplex nestled on a LARGE Pie shaped lot in west Edmonton's Secord neighborhood featuring 1300 SF of living space, 3 bedrooms and 2.5 baths. This duplex is bright with a nice layout, the Kitchen has quartz counters, side pantry, SS appliances and ample counter cabinet space. The primary bedroom has a walk-in closet and ensuite + upper floor laundry. If you need additional parking the Extra Long driveway can accommodate 2 more vehicles with ease! The yard is Massive and comes fully landscaped, fenced and equipped with a deck. Close to all types of amenities and easy access to Yellowhead Trail and Anthony Henday. All appliances included.

#### **Exterior**

Exterior Wood, Stone, Vinyl

Exterior Features Fenced, Golf Nearby, Landscaped, Playground Nearby, Public

Swimming Pool, Public Transportation, Schools, Shopping Nearby, See

Remarks

Roof Asphalt Shingles
Construction Wood, Stone, Vinyl