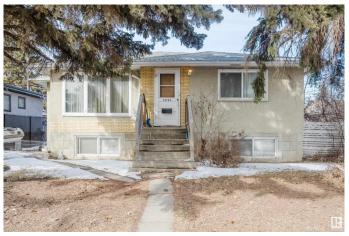

## \$384,900

3 Bedroom, 2.00 Bathroom, 977 sqft Single Family on 0.00 Acres

Wellington, Edmonton, AB

Excellent opportunity for a family or as an investment property. Raised bungalow with 2 bedrooms, a large living/dining area, and a kitchen with lots of cupboard space. 4-piece bath finishes the main floor. Basement features one bedroom, 3-piece bath, and a large flex space, perfect for entertaining. Separate entrance; oversized single-car garage. Located in Wellington - a quiet, family-friendly neighborhood known for its spacious lots, mature trees, and well-maintained parks. With easy access to schools, shopping centers, and major roadways like 137 Avenue and the Yellowhead, it offers both convenience and a strong sense of community. The area's mix of mid-century homes and modern updates makes it an attractive choice for families, first-time buyers, and for an investment.

Type Single Family

Sub-Type Detached Single Family

Style Bungalow
Status Active

#### **Exterior**

Exterior Wood, Brick, Stucco

Exterior Features Back Lane, Fenced, Flat Site, Public Transportation, Schools, Shopping

Nearby, Treed Lot

Roof Asphalt Shingles

Construction Wood, Brick, Stucco
Foundation Concrete Perimeter