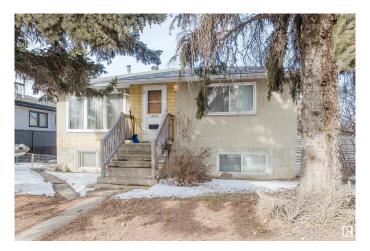

## \$384,900

3 Bedroom, 2.00 Bathroom, 977 sqft Single Family on 0.00 Acres

Wellington, Edmonton, AB

Excellent opportunity for a family or as an investment property. Raised bungalow with 2 bedrooms, a large living/dining area, and a kitchen with lots of cupboard space. 4-piece bath finishes the main floor. Basement features one bedroom, 3-piece bath, and a large flex space, perfect for entertaining. Separate entrance; oversized single-car garage. Located in Wellington - a quiet, family-friendly neighborhood known for its spacious lots, mature trees, and well-maintained parks. With easy access to schools, shopping centers, and major roadways like 137 Avenue and the Yellowhead, it offers both convenience and a strong sense of community. The area's mix of mid-century homes and modern updates makes it an attractive choice for families, first-time buyers, and for an investment.

Type Single Family

Sub-Type Detached Single Family

Style Bungalow
Status Active

#### **Exterior**

Exterior Wood, Brick, Stucco

Exterior Features Back Lane, Fenced, Flat Site, Public Transportation, Schools, Shopping

Nearby, Treed Lot

Roof Asphalt Shingles

Construction Wood, Brick, Stucco
Foundation Concrete Perimeter