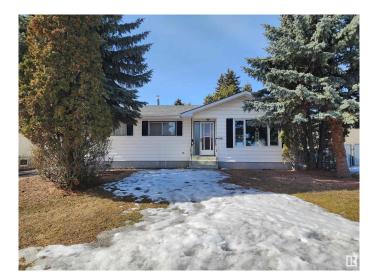

### \$269,900

4 Bedroom, 2.00 Bathroom, 1,116 sqft Single Family on 0.00 Acres

Parkdale (Wetaskiwin), Wetaskiwin, AB

The numerous upgrades done to this Klause Built 1960's bungalow over this past year are too good to not appreciate. New HE Furnace and Hot Water on Demand system. Renovated main bathroom. New Flooring and an Open Concept design. Freshly painted and new fixtures throughout. Newly installed eavestrough. Heated single garage, mature trees, and plenty of outdoor space. Located on a quiet street close to school and playground makes this the perfect place to call

## **Community Information**

Address 4108 52 Street

Area Wetaskiwin

Subdivision Parkdale (Wetaskiwin)

City Wetaskiwin
County ALBERTA

Province AB

Postal Code T9A 1N2

**Amenities** 