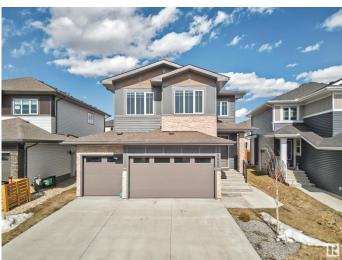

#### \$800,000

6 Bedroom, 5.00 Bathroom, 2,597 sqft Single Family on 0.00 Acres

Place Chaleureuse, Beaumont, AB

Welcome to your dream home in the heart of Beaumont! This stunning, two-storey residence offers an impressive 2,596 sq. ft. of stylish and desirable living space, seamlessly blending contemporary design with functional elegance. With six spacious bedrooms and four well-appointed bathrooms, this home is perfect for families seeking comfort and sophistication.Step inside to discover the bright and open concept main floor featuring a versatile bedroom with an full bathroom – ideal for guests or multi-generational living. The chef's kitchen is complemented by an additional SPICE KITCHEN. Upstairs, you'll find the luxurious bonus room and master complete with a 5-piece ensuite, providing a serene retreat for relaxation. Two additional bedrooms upstairs ensure ample space for family members. One of the home's standout features is the fully finished, 2-bedroom LEGAL SUITE offering endless possibilities as an income! DO NOT MISS OUT!!

## Amenities

| Amenities | See Remarks            |
|-----------|------------------------|
| Parking   | Triple Garage Attached |

## Exterior

| Exterior          | Wood, Vinyl                                         |
|-------------------|-----------------------------------------------------|
| Exterior Features | Flat Site, No Back Lane, Playground Nearby, Schools |