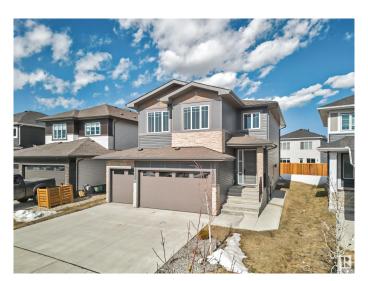

#### \$800,000

6 Bedroom, 5.00 Bathroom, 2,597 sqft Single Family on 0.00 Acres

Place Chaleureuse, Beaumont, AB

Welcome to your dream home in the heart of Beaumont! This stunning, two-storey residence offers an impressive 2,596 sq. ft. of stylish and desirable living space, seamlessly blending contemporary design with functional elegance. With six spacious bedrooms and four well-appointed bathrooms, this home is perfect for families seeking comfort and sophistication.Step inside to discover the bright and open concept main floor featuring a versatile bedroom with an full bathroom – ideal for guests or multi-generational living. The chef's kitchen is complemented by an additional SPICE KITCHEN. Upstairs, you'll find the luxurious bonus room and master complete with a 5-piece ensuite, providing a serene retreat for relaxation. Two additional bedrooms upstairs ensure ample space for family members. One of the home's standout features is the fully finished, 2-bedroom LEGAL SUITE offering endless possibilities as an income! DO NOT MISS OUT!!

## Exterior

| Exterior          | Wood, Vinyl                                         |
|-------------------|-----------------------------------------------------|
| Exterior Features | Flat Site, No Back Lane, Playground Nearby, Schools |

| Roof         | Asphalt Shingles   |
|--------------|--------------------|
| Construction | Wood, Vinyl        |
| Foundation   | Concrete Perimeter |