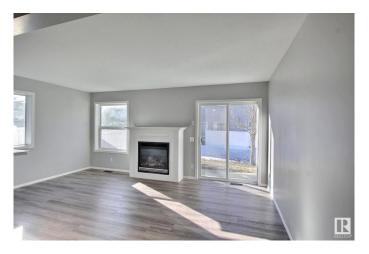

## \$299,000

3 Bedroom, 1.50 Bathroom, 1,201 sqft Condo / Townhouse on 0.00 Acres

Ellerslie, Edmonton, AB

This well-maintained townhome in Stonebridge offers modern design and functionality with an open-concept main floor. Kitchen features maple cabinets and stainless-steel appliances and connects to a living room with gas fireplace and lots of natural light. Upstairs, you'll find three large bedrooms, including a master suite with a walk-in closet. The unfinished basement offers plenty of storage and future development potential. Furnace, HWT and kitchen appliances replaced in 2022. Additional features include an attached single garage and parking pad for an extra vehicle. Located near Ellerslie Rd, 91st St shopping and dining, and quick access to the Anthony Henday. This home is perfect for a family or investment opportunity. Note virtual staging added to imagine the space.

## Interior

Appliances Dishwasher-Built-In, Dryer, Hood Fan, Refrigerator, Stove-Electric,

Washer

Heating Forced Air-1, Natural Gas

Stories 2

Has Basement Yes

Basement Full, Unfinished