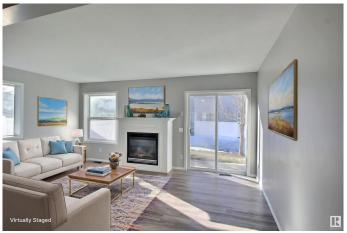

## \$299,000

3 Bedroom, 1.50 Bathroom, 1,201 sqft Condo / Townhouse on 0.00 Acres

Ellerslie, Edmonton, AB

This well-maintained townhome in Stonebridge offers modern design and functionality with an open-concept main floor. Kitchen features maple cabinets and stainless-steel appliances and connects to a living room with gas fireplace and lots of natural light. Upstairs, you'll find three large bedrooms, including a master suite with a walk-in closet. The unfinished basement offers plenty of storage and future development potential. Furnace, HWT and kitchen appliances replaced in 2022. Additional features include an attached single garage and parking pad for an extra vehicle. Located near Ellerslie Rd, 91st St shopping and dining, and quick access to the Anthony Henday. This home is perfect for a family or investment opportunity. Note virtual staging added to imagine the space.

## Interior

Appliances Dishwasher-Built-In, Dryer, Hood Fan, Refrigerator, Stove-Electric,

Washer

Heating Forced Air-1, Natural Gas

Stories 2

Has Basement Yes

Basement Full, Unfinished