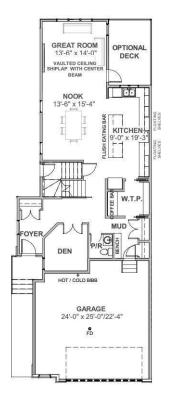

## \$675,000

3 Bedroom, 2.50 Bathroom, 2,241 sqft Single Family on 0.00 Acres

Greenbury, Spruce Grove, AB

Step into this stunning two-storey home in Greenbury, Spruce Grove. The main floor offers a welcoming living room, a dining room, a stylish kitchen, a mudroom, a den, a convenient 2-piece bathroom, and the option to add a deck for outdoor enjoyment. The upper floor boasts a spacious bonus room, a primary bedroom with a walk-in closet and a luxurious 5-piece ensuite, two additional bedrooms, a laundry room, and a 4-piece bathroom. This home also includes an attached double garage, offering ample parking and storage. This home combines style and practicality for your ideal lifestyle.

MAIN FLOOR PLAN 9'-1" CEILING HEIGHT

Style 2 Storey
Status Active