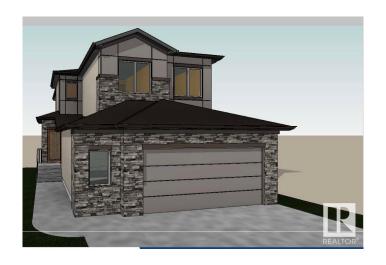

## \$675,000

3 Bedroom, 2.50 Bathroom, 2,241 sqft Single Family on 0.00 Acres

Greenbury, Spruce Grove, AB

Step into this stunning two-storey home in Greenbury, Spruce Grove. The main floor offers a welcoming living room, a dining room, a stylish kitchen, a mudroom, a den, a convenient 2-piece bathroom, and the option to add a deck for outdoor enjoyment. The upper floor boasts a spacious bonus room, a primary bedroom with a walk-in closet and a luxurious 5-piece ensuite, two additional bedrooms, a laundry room, and a 4-piece bathroom. This home also includes an attached double garage, offering ample parking and storage. This home combines style and practicality for your ideal lifestyle.