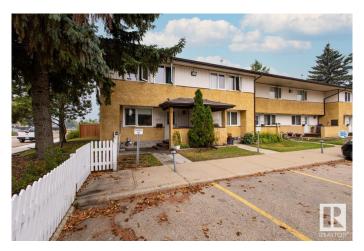

#### \$224,900

3 Bedroom, 1.50 Bathroom, 1,102 sqft Condo / Townhouse on 0.00 Acres

Hairsine, Edmonton, AB

Nestled in the heart of Hairsine, this stylish and affordable 3-bedroom, 2-bathroom townhouse condo is packed with potential! Step inside to a bright and inviting main floor featuring durable ceramic tile, plush carpet, living and dining area, with a spacious kitchen featuring ample cupboard space and great storage. Upstairs, unwind in three generously sized bedrooms, including a primary bedroom with a walk-in closet for excellent convenience. The unfinished basement is waiting for your imagination to create your ultimate entertainment space! Outside, enjoy a fully fenced backyardâ€"perfect for kids and pets. With schools, shopping, parks, Clareview LRT, and the Rec Centre just minutes away, this home offers the perfect blend of suburban comfort and city convenience.

## **Community Information**

Address 3273 139 Avenue

Area Edmonton
Subdivision Hairsine
City Edmonton
County ALBERTA

Province AB

Postal Code T5Y 1T2