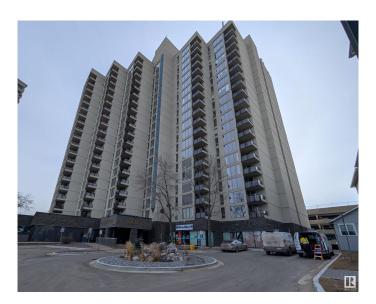

#### \$185,000

2 Bedroom, 2.00 Bathroom, 857 sqft Condo / Townhouse on 0.00 Acres

Strathcona, Edmonton, AB

Two bedrooms both with ensuite located on Saskatchewan Dr. Enjoy the river and downtown view plus fire works on Canada day. Property manager on site. Night time security from 10pm to 6am. Transportation nearby. Minutes to downtown, U of A, Millcreek ravine and Whtye Avenue. Well maintain building with exercise room. One assigned covered parking. Quick possession available.

## **Essential Information**

MLS® # E4428235 Price \$185,000

Bedrooms 2
Bathrooms 2.00
Full Baths 2
Square Footage 857

Square Footage 857
Acres 0.00
Year Built 1981

Type Condo / Townhouse

Sub-Type Apartment High Rise

# of Stories 20 Stories 1

Has Basement Yes

Basement None, No Basement