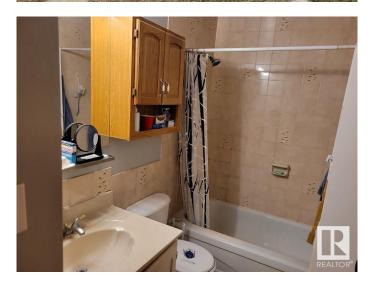

#### \$439,900

3 Bedroom, 1.50 Bathroom, 1,103 sqft Single Family on 0.00 Acres

Menisa, Edmonton, AB

Gorgeous 2 level split. Honey Cherry Laminate on main floor. Enjoy the winters in the inviting living room with park view and wood-burning fireplace. Sunny dining area is expandable for special occasions. Eat-in style kitchen overlooks backyard featuring a 24'x24' double insulated garage. Fenced yard has an RV gate, firepit. Huge family room in basement has office/computer area. Finished laundry room has 2 piece bath and cabinets. Lots of storage in the crawl space under the main level and could double as play area for the little ones. Energy savings are substantial with Durabuilt triple glaze windows throughout the home. Sit on your front deck or back patio around the firepit and enjoy the good life!