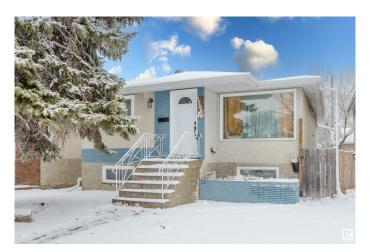

# \$399,900 - 12009a 64 Street, Edmonton

MLS® #E4428248

#### \$399.900

5 Bedroom, 2.00 Bathroom, 1,148 sqft Single Family on 0.00 Acres

Montrose (Edmonton), Edmonton, AB

Tucked away in one of Edmonton's fastest-evolving neighborhoods, this fully updated, legally suited bungalow isn't just a propertyâ€"it's a smart investment from day one. Located steps from Ada Blvd, Yellowhead Trail, and Anthony Henday, it offers quiet living with unbeatable accessibility. The bungalow design allows for large basement windows, making the lower unit bright and welcomingâ€"nothing like a typical basement suite. Extensively updated in 2018-2019, key upgrades include roof, windows, plumbing, furnaces, and electrical, ensuring low maintenance and strong rental appeal. As new development reshapes the area and rental demand rises, fully updated, cash-flowing properties in this price range are becoming harder to findâ€"offering long-term upside in an evolving market.

## **Exterior**

Exterior Wood, Brick, Stucco

Exterior Features Back Lane, Fenced, Schools

Roof Asphalt Shingles

Construction Wood, Brick, Stucco
Foundation Concrete Perimeter