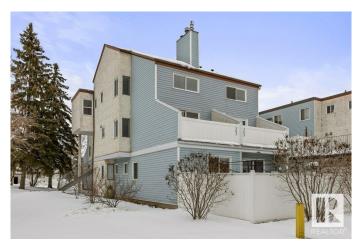

on 0.00 Acres

Dunluce, Edmonton, AB

Welcome to this rare TWO FULL BATHROOM unit that has been completely renovated! High end VINYL PLANK (10mm) extends throughout the main living area. The brand new kitchen features an abundance of storage, new appliances and QUARTZ countertops. The living room is spacious and bright and features an electric FIREPLACE. Upstairs there are THREE bedrooms, a renovated main 4pce bathroom and a brand new 3pce ENSUITE! Vaulted ceilings, new flooring, trim, paint, fixtures, HWT and FURNACE- fantastic location close to amenities and transportation.



## **Essential Information**

MLS® # E4428443 Price \$259,900

Bedrooms 3

Bathrooms 2.00

Full Baths 2

Square Footage 1,196
Acres 0.00
Year Built 1977

Type Condo / Townhouse

Sub-Type Townhouse

Style 2 Storey







Status Active

# **Community Information**

Address 301 Lancaster Terrace

Area Edmonton
Subdivision Dunluce
City Edmonton
County ALBERTA

Province AB

Postal Code T5X 5T7

#### **Amenities**

Amenities Deck, Parking-Extra, See Remarks

Parking Stall

## Interior

Interior Features ensuite bathroom

Appliances Dishwasher-Built-In, Euro Washer/Dryer Combo, Hood Fan,

Refrigerator, Stove-Electric

Heating Forced Air-1, Natural Gas

Stories 2
Has Basement Yes

Basement None, No Basement

#### **Exterior**

Exterior Wood, Stucco, Vinyl

Exterior Features Landscaped, Schools, Shopping Nearby, See Remarks

Roof Asphalt Shingles

Construction Wood, Stucco, Vinyl Foundation Concrete Perimeter

#### **Additional Information**

Date Listed April 1st, 2025

Days on Market 11

Zoning Zone 27

Co