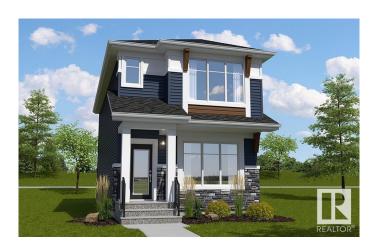

## \$499,900

3 Bedroom, 2.50 Bathroom, 1,537 sqft Single Family on 0.00 Acres

The Uplands, Edmonton, AB

The Flex-z is a spacious 1,537 square foot single-family home offering 3 bedrooms, a bonus room, 2.5 bathrooms, and 9-foot ceilings on the main floor. Upon entering, you'II find a foyer with a closet that leads into the expansive great room and continues to the kitchen, which features an island and a walk-in pantry. At the back of the home, there's a convenient storage closet and a private half bath. Upstairs, you'II find a laundry closet, two bedrooms, and a main bathroom, along with a central bonus room. The primary bedroom boasts a walk-in closet and an ensuite bathroom with a window, allowing for plenty of natural light. Additionally, the home features a side entrance, offering potential for future basement development.

Type Single Family

Sub-Type Detached Single Family

Style 2 Storey
Status Active

## **Exterior**

Exterior Wood, Stone, Vinyl

Exterior Features See Remarks

Roof Asphalt Shingles

Construction Wood, Stone, Vinyl

Foundation Concrete Perimeter