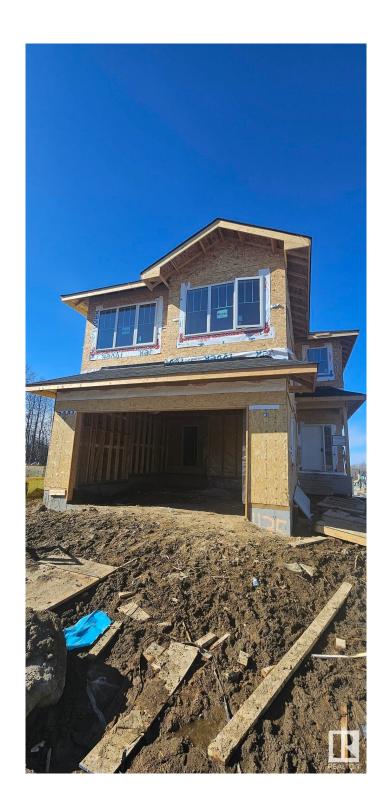

#### \$769.900

4 Bedroom, 3.00 Bathroom, 2,406 sqft Single Family on 0.00 Acres

Hawks Ridge, Edmonton, AB

Brand new build 2406 Sq Ft 2 storey home on a corner lot with a private and amazing location backing a quiet walking path, treeline and protected green space. This home has a open concept with 4 bedrooms upstairs with a beautiful ensuite bath with tub and enclosed modern glass shower and second floor laundry and also a large bonus room overlooking a modern concept main floor with high ceilings and modern finishing's. The home also features a SEPERATE SIDE ENTRANCE to basement with potential for a legal secondary suite. The main floor also has a office/Den area and a beautiful kitchen area with a extra butlers pantry/spice kitchen and large mud room off the back garage door and a full bath on the main. This home is amazing and provides perfect spaces for a growing family.

## **Exterior**

Exterior Wood, Vinyl

Exterior Features Cul-De-Sac, See Remarks

Roof Asphalt Shingles

Construction Wood, Vinyl

Foundation Concrete Perimeter