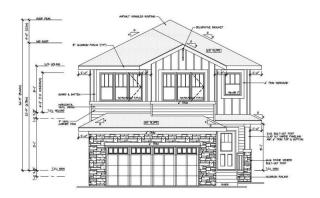

#### \$769.900

4 Bedroom, 3.00 Bathroom, 2,406 sqft Single Family on 0.00 Acres

Hawks Ridge, Edmonton, AB

Brand new build 2406 Sq Ft 2 storey home on a corner lot with a private and amazing location backing a quiet walking path, treeline and protected green space. This home has a open concept with 4 bedrooms upstairs with a beautiful ensuite bath with tub and enclosed modern glass shower and second floor laundry and also a large bonus room overlooking a modern concept main floor with high ceilings and modern finishing's. The home also features a SEPERATE SIDE ENTRANCE to basement with potential for a legal secondary suite. The main floor also has a office/Den area and a beautiful kitchen area with a extra butlers pantry/spice kitchen and large mud room off the back garage door and a full bath on the main. This home is amazing and provides perfect spaces for a growing family.

## **Exterior**

Exterior Wood, Vinyl

Exterior Features Cul-De-Sac, See Remarks

Roof Asphalt Shingles

Construction Wood, Vinyl

Foundation Concrete Perimeter