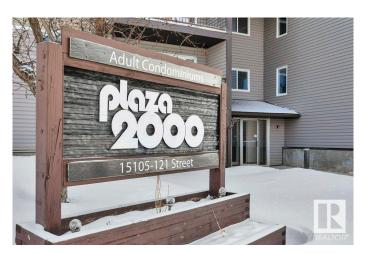

# \$100,000 - 224 15105 121 Street, Edmonton

MLS® #E4428833

# \$100,000

1 Bedroom, 1.00 Bathroom, 636 sqft Condo / Townhouse on 0.00 Acres

Caernarvon, Edmonton, AB

Attention First time home buyers or Investors!!!! Don't miss your chance to own this 636 sq.ft. 2nd floor one bedroom in the well-cared for "Plaza 2000" 18 + condo complex! This unit boasts: upgraded bright-white galley kitchen, dining area, a bright and spacious living room which opens onto a west-facing balcony, a massive bedroom, and 4pc bathroom with extra cabinetry. Building has newer patio door, roof, in-unit storage room, same floor laundry, and an assigned and powered parking stall. All utilities included in the low condo fee. Nearby: Save-On-Foods, Shoppers, Tim's, YMCA, schools, and public transport. MOVE IN **READY & QUICK POSSESSION!** 

# **Community Information**

Address 224 15105 121 Street

Area Edmonton
Subdivision Caernarvon
City Edmonton
County ALBERTA

Province AB

Postal Code T5X 2G3