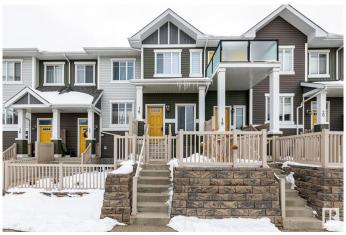

### \$274,900

2 Bedroom, 1.00 Bathroom, 868 sqft Condo / Townhouse on 0.00 Acres

Chappelle Area, Edmonton, AB

Located in the desirable Chappelle area, this stacked townhome offers a private front yard, an attached tandem garage, and excellent curb appeal. The home features two spacious bedrooms, a full bathroom, and an open-concept layout with ample storage and a dedicated laundry space. Enjoy laminate flooring in the main living areas, a tiled bathroom, and cozy carpeting in the bedrooms. Well-maintained and move-in ready, this property is conveniently located within walking distance of Chappelle Gardens amenities and offers quick access to the Anthony Henday and major Southwest roads. With its spacious layout, this home offers versatility and a warm, inviting atmosphere.