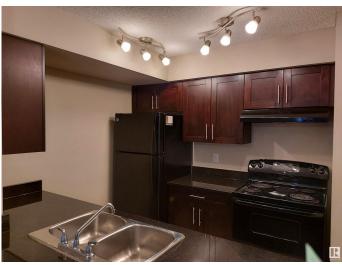

#### \$150,000

1 Bedroom, 1.00 Bathroom, 634 sqft Condo / Townhouse on 0.00 Acres

Heritage Valley Town Centre Area, Edmonton, AB

THIS INNOVATION MODEL OF CARLISLE GROUP ON THE MAIN FLOOR OF THE BUILDING IS WATING FOR YOU. THIS COSY UNIT HAS ONE BEDROOM, A DEN/BEDROOM, UPGRADED KITCHEN,FULL BATH, LIVING ROOM & IN SUITE LAUNDRY APPARTMENT AND IS PERFECT FOR FIRST TIME HOME BUYERS OR INVESTORS. CLOSE TO AIRPORT, PUBLIC TRANSPORT & COMMERCIAL (REAL CANADIAN SUPERSTORE).

## **Community Information**

| Address<br>Area<br>Subdivision<br>City<br>County<br>Province | 103 12035 22 Avenue<br>Edmonton<br>Heritage Valley Town Centre Area<br>Edmonton<br>ALBERTA<br>AB    |  |
|--------------------------------------------------------------|-----------------------------------------------------------------------------------------------------|--|
| Postal Code                                                  | T6W 2X9                                                                                             |  |
| Amenities                                                    |                                                                                                     |  |
| Amenities                                                    | Detectors Smoke, Parking-Visitor                                                                    |  |
| Parking                                                      | Stall                                                                                               |  |
| Interior                                                     |                                                                                                     |  |
| Appliances                                                   | Dishwasher-Built-In, Hood Fan, Refrigerator, Stacked Washer/Dryer, Stove-Electric, Window Coverings |  |
| Heating                                                      | Baseboard, See Remarks                                                                              |  |
| # of Stories                                                 | 4                                                                                                   |  |
| Stories                                                      | 4                                                                                                   |  |
| Has Basement                                                 | Yes                                                                                                 |  |
| Basement                                                     | None, No Basement                                                                                   |  |
| Exterior                                                     |                                                                                                     |  |
| Exterior                                                     | Wood, Stone, Vinyl                                                                                  |  |
| Exterior Features                                            | Airport Nearby, Commercial, Playground Nearby, Public Transportation,<br>Shopping Nearby            |  |
| Roof                                                         | Asphalt Shingles                                                                                    |  |