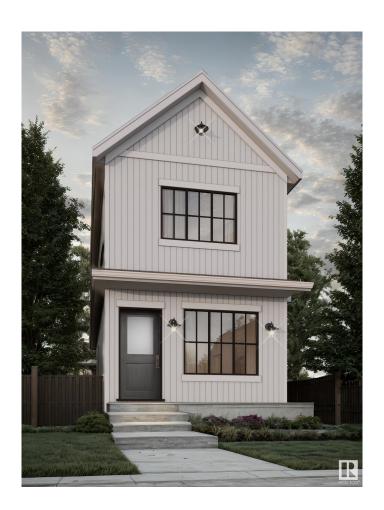

# \$399,998 - 4290 Kinglet Drive, Edmonton

MLS® #E4429412

#### \$399,998

3 Bedroom, 2.50 Bathroom, 1,190 sqft Single Family on 0.00 Acres

Kinglet Gardens, Edmonton, AB

Welcome to this brand new home the "Sage II― Built by Broadview Homes and is located in one of North West Edmonton's newest premier communities of Kinglet Gardens. With just under 1200 square Feet this home comes single parking pad, this opportunity is perfect for a young family or young couple. Your main floor is complete with luxury Vinyl plank flooring throughout the great room and the kitchen. Highlighted in your new kitchen are upgraded cabinets, upgraded counter tops and a tile back splash. Finishing off the main level is a 2 piece bathroom. The upper level has 3 bedrooms and 2 full bathrooms that is perfect for a first time buyer. \*\*\* This home is under construction and slated to be completed summer/Fall of this year\*\*\*\*