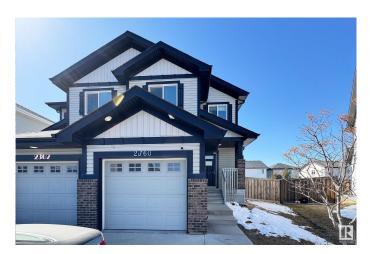

# \$430,000 - 2360 Casselman Crescent, Edmonton

MLS® #E4429426

# \$430,000

3 Bedroom, 2.50 Bathroom, 1,508 sqft Single Family on 0.00 Acres

Callaghan, Edmonton, AB

2-storey !/2 Duplex Great family home with partially finished basement 3 bedrooms 3 baths providing ample facilities for family members. Family Room a space for family gatherings and relaxation. The rec room a additional area for recreation, play, or hobbies. This home is located in a great area, close to schools, making it convenient for families. This home provides a balance of personal and communal spaces, essential for family living, alongside the advantage of being in a community-friendly environment.

## **Essential Information**

MLS® # E4429426 Price \$430,000

Bedrooms 3
Bathrooms 2.50

Full Baths 2
Half Baths 1

Square Footage 1,508

Acres 0.00 Year Built 2013

Type Single Family

Sub-Type Half Duplex

# **Community Information**

Address 2360 Casselman Crescent

Area Edmonton
Subdivision Callaghan
City Edmonton
County ALBERTA

Province AB

Postal Code T6W 0W3