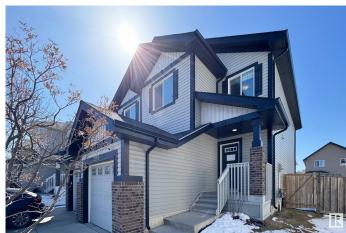

# \$430,000

3 Bedroom, 2.50 Bathroom, 1,508 sqft Single Family on 0.00 Acres

Callaghan, Edmonton, AB

2-storey !/2 Duplex Great family home with partially finished basement 3 bedrooms 3 baths providing ample facilities for family members. Family Room a space for family gatherings and relaxation. The rec room a additional area for recreation, play, or hobbies. This home is located in a great area, close to schools, making it convenient for families. This home provides a balance of personal and communal spaces, essential for family living, alongside the advantage of being in a community-friendly environment.

### **Exterior**

Exterior Wood, Stone, Vinyl

Exterior Features Flat Site

Roof Asphalt Shingles

Construction Wood, Stone, Vinyl

Foundation Concrete Perimeter