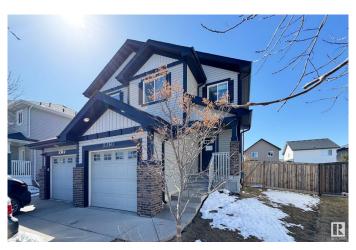

# \$430,000

3 Bedroom, 2.50 Bathroom, 1,508 sqft Single Family on 0.00 Acres

Callaghan, Edmonton, AB

2-storey !/2 Duplex Great family home with partially finished basement 3 bedrooms 3 baths providing ample facilities for family members. Family Room a space for family gatherings and relaxation. The rec room a additional area for recreation, play, or hobbies. This home is located in a great area, close to schools, making it convenient for families. This home provides a balance of personal and communal spaces, essential for family living, alongside the advantage of being in a community-friendly environment.

### **Exterior**

Exterior Wood, Stone, Vinyl

Exterior Features Flat Site

Roof Asphalt Shingles

Construction Wood, Stone, Vinyl

Foundation Concrete Perimeter