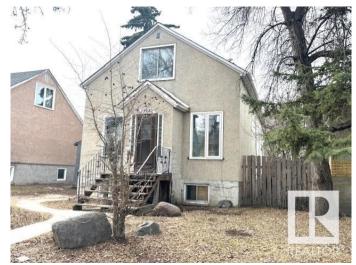

# \$189,000

4 Bedroom, 1.50 Bathroom, 1,408 sqft Single Family on 0.00 Acres

Montrose (Edmonton), Edmonton, AB

Calling Builders & Investors! Investment or re-development opportunity! Lot size: 42 x 125. This single detached house situated in the convenient location with only minutes to public transportation, downtown, school, park, shopping & all amenities. Main floor offers living room, kitchen, 2 bedrooms & bathroom. Upper floor has 1 bedroom, kitchen & bathroom. This house needs works and is currently being sold "as is where is on possession day". No warranties or representations. Quick possession available.

#### **Exterior**

Exterior Wood, Stucco

Exterior Features Back Lane, Fenced, Playground Nearby, Public Transportation, Schools,

**Shopping Nearby** 

Roof Asphalt Shingles

Construction Wood, Stucco

Foundation Block, Brick