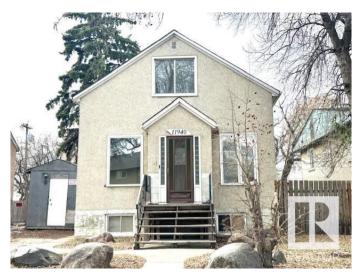

# \$189,000

4 Bedroom, 1.50 Bathroom, 1,408 sqft Single Family on 0.00 Acres

Montrose (Edmonton), Edmonton, AB

Calling Builders & Investors! Investment or re-development opportunity! Lot size: 42 x 125. This single detached house situated in the convenient location with only minutes to public transportation, downtown, school, park, shopping & all amenities. Main floor offers living room, kitchen, 2 bedrooms & bathroom. Upper floor has 1 bedroom, kitchen & bathroom. This house needs works and is currently being sold "as is where is on possession day". No warranties or representations. Quick possession available.

Built in 1942