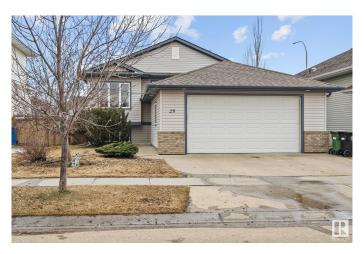

# \$535,000 - 20 Walters Place, Leduc

MLS® #E4429773

### \$535,000

4 Bedroom, 3.00 Bathroom, 1,263 sqft Single Family on 0.00 Acres

Windrose, Leduc, AB

Designed with comfort and style in mind, this expansive 2005 bi-level is the perfect retreat for a growing family. Offering 4 spacious bedrooms (2 up, 2 down) and 3 full baths, it's crafted for both function and ease of living. Recent upgrades include a brand new furnace and hot water tank (2024), plus central A/C (2021) for year-round comfort. The bright U-shaped kitchen features a massive pantry and a sunlit dining area with access to a west-facing deckâ€"ideal for summer barbecues. The main floor living room with gas fireplace invites cozy gatherings, while the fully finished lower level boasts a generous rec room with a second fireplace. A 23x28 heated garage provides endless space for projects or storage. The fully fenced yard adds privacy and space to roam. Ideally located near schools, shopping, trails, and the golf course with quick access to Hwy 2 and the airportâ€" lifestyle and location await!

### **Essential Information**

| MLS® #     | E4429773  |
|------------|-----------|
| Price      | \$535,000 |
| Bedrooms   | 4         |
| Bathrooms  | 3.00      |
| Full Baths | 3         |

| Square Footage | 1,263                  |
|----------------|------------------------|
| Acres          | 0.00                   |
| Year Built     | 2005                   |
| Туре           | Single Family          |
| Sub-Type       | Detached Single Family |
| Style          | Bi-Level               |
| Status         | Active                 |
|                |                        |

# **Community Information**

| Address     | 20 Walters Place |
|-------------|------------------|
| Area        | Leduc            |
| Subdivision | Windrose         |
| City        | Leduc            |
| County      | ALBERTA          |
| Province    | AB               |
| Postal Code | T9E 8S7          |