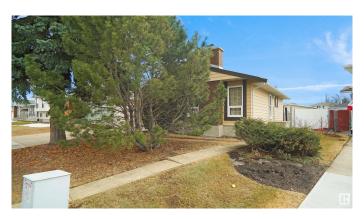

#### \$379.900

4 Bedroom, 2.50 Bathroom, 1,120 sqft Single Family on 0.00 Acres

Lorelei, Edmonton, AB

Welcome home to this 4 bed, 2.5 bath bungalow in the heart of Lorelei. The location of this home is superb and is located in a quiet cul-de-sac near K-6 and junior high school. Great curb appeal with mature trees, south-facing yard and a over sized double detached garage with longer driveway. The main floor has a open living concept perfect for entertaining featuring living room with newer windows and a wood burning fireplace, a formal dining room that's open to the kitchen and breakfast nook. Three bedrooms on main, including primary suite with 2 piece ensuite bath and 4 piece bath. The basement is fully finished, offering additional bedroom, a 3 piece bath, laundry room and massive family room. This home also has a large yard with fire pit and a concrete patio.

#### **Amenities**

Amenities See Remarks

Parking Double Garage Detached

### **Exterior**

Exterior Wood, Stucco, Vinyl

Exterior Features Cul-De-Sac, Landscaped, Playground Nearby, Public Swimming Pool,

Public Transportation, Schools, Shopping Nearby, See Remarks

Roof Asphalt Shingles